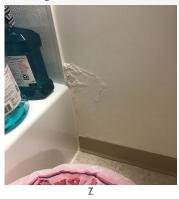

#### **Building B: Unit B1-9**

Building B Unit B1-9 - Bathroom 1 - Wall Covering and Finish – Interior - Aug 14 2023 10:14AM - T Knight CAPTION: Wall Water damage between tub and sink