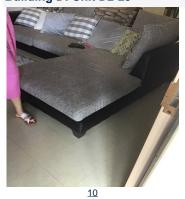

| <b>Building D: Uni</b>      | t D1-25 (Continu          | ed)                                                  |                                                                                           |                    |                      |       |     |            |             |        |
|-----------------------------|---------------------------|------------------------------------------------------|-------------------------------------------------------------------------------------------|--------------------|----------------------|-------|-----|------------|-------------|--------|
| Location                    | Item                      | Results                                              | Notes                                                                                     | Pic                | Date                 | Fixed | Sev | HUD<br>Pts | Adj Pts     | Fix By |
| Kitchen                     | Kitchen Sink              | Sink or sink component is damaged or missing (Minor) | Kitchen Faucet leaks at stem                                                              |                    | 08/14/23<br>12:17 TK |       | Low | 0.13       | 0.05        | 60D    |
| Life Threateni              | ng: 0/0                   | Building D: Un<br>Severe: 1/0.33                     | nit D1-25 Unit NS<br>Mode                                                                 | PIRE 1<br>erate: 1 |                      |       |     | I          | _ow: 1/0.05 | 5      |
| Building D: Uni             | t D1-26                   |                                                      |                                                                                           |                    |                      |       |     |            |             |        |
| Location                    | Item                      | Results                                              | Notes                                                                                     | Pic                | Date                 | Fixed | Sev | HUD<br>Pts | Adj Pts     | Fix By |
| Entire Unit                 | No Issues/Violations      | Inspected - No Issues Were Found                     |                                                                                           |                    | 08/14/23<br>16:27    |       |     | 0.00       | 0.001       |        |
| Life Threateni              | na: 0/0                   | Building D: Ui<br>Severe: 0/0                        | nit D1-26 Unit NS                                                                         | PIRE 1<br>derate:  |                      |       |     |            | Low: 0/0    |        |
|                             |                           | 001010.070                                           | W.O.                                                                                      | dorato.            | 0/0                  |       |     |            | 2011. 0/0   |        |
| Building D: Uni Location    | t D1-27<br>Item           | Results                                              | Notes                                                                                     | Pic                | Date                 | Fixed | Sev | HUD<br>Pts | Adj Pts     | Fix By |
| Bathroom 1                  | Sink                      | Sink stopper missing or inoperable                   |                                                                                           |                    | 08/14/23<br>12:21 TK |       | Low | 0.13       | 0.05        | 60D    |
| Life Threateni              | ng: 0/0                   | Building D: Un<br>Severe: 0/0                        | nit D1-27 Unit NS                                                                         | PIRE 1<br>derate:  |                      |       |     | ļ          | _ow: 1/0.05 | 5      |
| Building D. Uni             | + D1 20                   |                                                      |                                                                                           |                    |                      |       | •   |            |             |        |
| Building D: Uni<br>Location | Item                      | Results                                              | Notes                                                                                     | Pic                | Date                 | Fixed | Sev | HUD<br>Pts | Adj Pts     | Fix By |
| Bathroom 1                  | Sink                      | Sink component is damaged or missing                 | Sink pop up inoperable                                                                    |                    | 08/14/23<br>12:30 TK |       | Low | 0.13       | 0.05        | 60D    |
| Kitchen                     | Light Fixtures (Interior) | A permanently installed light fixture is inoperable  | Rangehood light is out                                                                    |                    | 08/14/23<br>12:33 TK |       | Mod | 0.29       | 0.12        | 30D    |
| Life Threateni              | ng: 0/0                   | Building D: Un<br>Severe: 0/0                        | nit D1-28 Unit NS<br>Mode                                                                 | PIRE 7<br>erate: 1 |                      |       |     | ı          | _ow: 1/0.05 | 5      |
| Building D: Uni             | t D2-29                   |                                                      |                                                                                           |                    |                      |       |     |            |             |        |
| Location                    | Item                      | Results                                              | Notes                                                                                     | Pic                | Date                 | Fixed | Sev | HUD<br>Pts | Adj Pts     | Fix By |
| Entry Door                  | Egress                    | Obstructed means of egress at a Unit's Entry Door    | It would be difficult to<br>get a gurney into unit<br>tenant will re<br>arrange furniture | <u>10</u>          | 08/14/23<br>13:26 TK | ,     | LT  | 3.16       | 1.33        | 24H    |
| Kitchen                     | Light Fixtures (Interior) | A permanently installed light fixture is inoperable  | Light is out over counter in corner                                                       |                    | 08/14/23<br>13:30 TK |       | Mod | 0.29       | 0.12        | 30D    |
| Life Threatening            | g: 1/1.33                 | Building D: Un<br>Severe: 0/0                        | nit D2-29 Unit NS<br>Mode                                                                 | PIRE 7<br>erate: 1 |                      |       |     |            | Low: 0/0    |        |
| Building D: Uni<br>Location | t D2-30<br>Item           | Results                                              | Notes                                                                                     | Pic                | Date                 | Fixed | Sev | HUD<br>Pts | Adj Pts     | Fix By |
| Entire Unit                 | No Issues/Violations      | Inspected - No Issues Were Found                     |                                                                                           |                    | 08/14/23<br>17:38    |       |     | 0.00       | 0.00¹       |        |
| Life Threateni              | ng: 0/0                   | Building D: Un<br>Severe: 0/0                        | nit D2-30 Unit NS<br>Mod                                                                  | PIRE 1<br>derate:  |                      |       |     |            | Low: 0/0    |        |
| Building D: Uni             | + D2-31                   |                                                      |                                                                                           |                    |                      |       |     |            |             |        |
| Location Location           | Item                      | Results                                              | Notes                                                                                     | Pic                | Date                 | Fixed | Sev | HUD<br>Pts | Adj Pts     | Fix By |
| Entire Unit                 | No Issues/Violations      | Inspected - No Issues Were Found                     |                                                                                           |                    | 08/14/23<br>17:33    |       |     | 0.00       | 0.001       |        |

#### **Building D: Unit D2-29**

Building D Unit D2-29 - Entry Door - Egress - Aug 14 2023 1:26PM - T Knight CAPTION: It would be difficult to get a gurney into unit ....tenant will re arrange furniture