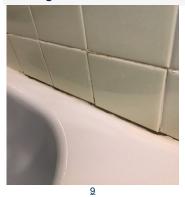

| Building C: Uni<br>Location | t C1-19<br>Item               | Results                                                                                   | Notes                                                               | Pic                  | Date                 | Fixed | Sev    | HUD<br>Pts | Adj Pts  | Fix By |
|-----------------------------|-------------------------------|-------------------------------------------------------------------------------------------|---------------------------------------------------------------------|----------------------|----------------------|-------|--------|------------|----------|--------|
| Bathroom 1                  | Light Fixtures<br>(Interior)  | A permanently installed light fixture is inoperable                                       | Bathroom overhead light is out                                      |                      | 08/14/23<br>11:31 TK |       | Mod    | 0.29       | 0.12     | 30D    |
| Life Threateni              | ng: 0/0                       | Building C: Un<br>Severe: 0/0                                                             | nit C1-19 Unit NSI<br>Mode                                          | PIRE :<br>erate: 1   |                      |       |        |            | Low: 0/0 |        |
| Building C: Uni             | + C1-20                       |                                                                                           |                                                                     |                      |                      |       |        |            |          |        |
| Location Location           | Item                          | Results                                                                                   | Notes                                                               | Pic                  | Date                 | Fixed | Sev    | HUD<br>Pts | Adj Pts  | Fix By |
| Bedroom 1                   | Ceiling Covering and Finishes | Ceiling has signs of structrual failure (cracking, small circles, blisters, or nail pops) | Bedroom ceiling has large cracks                                    | <u>8</u>             | 08/14/23<br>11:43 TK |       | Mod    | 0.29       | 0.12     | 30D    |
| Life Threateni              | ng: 0/0                       | Building C: Un<br>Severe: 0/0                                                             | nit C1-20 Unit NSI<br>Mode                                          | PIRE rate: 1         |                      |       |        |            | Low: 0/0 |        |
| <b>Building C: Uni</b>      | t C2-21                       |                                                                                           |                                                                     |                      |                      |       |        |            |          |        |
| Location                    | Item                          | Results                                                                                   | Notes                                                               | Pic                  | Date                 | Fixed | Sev    | HUD<br>Pts | Adj Pts  | Fix By |
| Entire Unit                 | No Issues/Violations          | Inspected - No Issues Were Found                                                          |                                                                     |                      | 08/14/23<br>15:49    |       |        | 0.00       | 0.00¹    |        |
|                             |                               |                                                                                           | nit C2-21 Unit NSI                                                  | PIRE :               |                      |       |        |            |          |        |
| Life Threateni              | ng: 0/0                       | Severe: 0/0                                                                               | Mod                                                                 | derate:              | 0/0                  |       |        |            | Low: 0/0 |        |
| <b>Building C: Uni</b>      | t C2-22                       |                                                                                           |                                                                     |                      |                      |       |        |            |          |        |
| Location                    | Item                          | Results                                                                                   | Notes                                                               | Pic                  | Date                 | Fixed | Sev    | HUD<br>Pts | Adj Pts  | Fix By |
| Bathroom 1                  | Bathtub/Shower                | Bath/shower components damaged, missing, or inoperable                                    | Tub faucet drips                                                    |                      | 08/14/23<br>12:00 TK |       | Mod    | 0.29       | 0.12     | 30D    |
| l ifa Thuastani             |                               | _                                                                                         | nit C2-22 Unit NSI                                                  |                      |                      |       |        |            | I 0/0    |        |
| Life Threateni              | ng: 0/0                       | Severe: 0/0                                                                               | IVIOGE                                                              | rate: 1              | /0.12                |       |        |            | Low: 0/0 |        |
| Building C: Uni<br>Location | t C2-23<br>Item               | Results                                                                                   | Notes                                                               | Pic                  | Date                 | Fixed | Sev    | HUD<br>Pts | Adj Pts  | Fix By |
| Entire Unit                 | No Issues/Violations          | Inspected - No Issues Were Found                                                          |                                                                     |                      | 08/14/23<br>15:55    |       |        | 0.00       | 0.00¹    |        |
| Life Threateni              | ng: 0/0                       | Building C: Un<br>Severe: 0/0                                                             | nit C2-23 Unit NSI<br>Mod                                           | PIRE derate:         |                      |       |        |            | Low: 0/0 |        |
| Building C: Uni             | + C2-24                       |                                                                                           |                                                                     |                      |                      |       |        |            |          |        |
| Location                    | Item                          | Results                                                                                   | Notes                                                               | Pic                  | Date                 | Fixed | Sev    | HUD<br>Pts | Adj Pts  | Fix By |
| Bathroom 1                  | Mold-Like<br>Substances       | Moisture damage on a surface from 4 Sq. In. to 1 S.F.(Units)                              | Caulk needed<br>between tub and wall<br>Clean grout on<br>tub walls | 9                    | 08/14/23<br>12:06 TK |       | Mod    | 0.29       | 0.12     | 30D    |
| Life Threateni              | na: 0/0                       | Building C: Un<br>Severe: 0/0                                                             | nit C2-24 Unit NSI                                                  | PIRE :               |                      |       |        |            | Low: 0/0 |        |
| Life THIEAREIN              | ing. 0/0                      | OGVETE. U/U                                                                               | iviode                                                              | παι <del>υ</del> . Ι | 10.12                |       |        |            | LOW. 0/0 |        |
| Building D: Uni<br>Location | t D1-25<br>Item               | Results                                                                                   | Notes                                                               | Pic                  | Date                 | Fixed | Sev    | HUD<br>Pts | Adj Pts  | Fix By |
| Bathroom 1                  | Grab Bar                      | Any movement whatsoever is detected in the grab bar                                       | Loose beside toilet                                                 |                      | 08/14/23<br>12:13 TK |       | Mod    | 0.29       | 0.12     | 30D    |
| Kitchen                     | GFCI/AFCI                     | AFCI outlet or AFCI breaker<br>reset button does not test (No<br>visible damage)          | Gfi right of kitchen sink inoperable                                |                      | 08/14/23<br>12:15 TK |       | Severe | 0.78       | 0.33     | 24H    |

#### **Building C: Unit C2-24**

Building C Unit C2-24 - Bathroom 1 -Mold-Like Substances - Aug 14 2023 12:06PM - T Knight CAPTION: Caulk needed between tub and wall .... Clean grout on tub walls