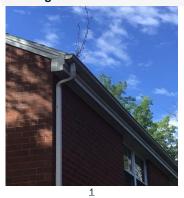

## **Inspection Results**

|                             |                                  |                                                                                    | Outside                                                |                     |                      |       |        |            |          |        |
|-----------------------------|----------------------------------|------------------------------------------------------------------------------------|--------------------------------------------------------|---------------------|----------------------|-------|--------|------------|----------|--------|
| Building A                  |                                  |                                                                                    |                                                        |                     | _                    |       | _      |            |          |        |
| Location                    | Item                             | Results                                                                            | Notes                                                  | Pic                 | Date                 | Fixed | Sev    | HUD<br>Pts | Adj Pts  | Fix By |
| Rear of Building            | Roof Drain/Ponding               | Debris is limiting the ability of water to drain                                   |                                                        | 1                   | 08/14/23<br>09:34 TK |       | Mod    | 0.24       | 0.10     | 30D    |
| Life Threateni              | ng: 0/0                          | Building A Severe: 0/0                                                             | NOutside NSPI<br>M                                     | RE Tota oderate: ^  |                      |       |        |            | Low: 0/0 |        |
|                             |                                  |                                                                                    |                                                        |                     |                      |       |        |            |          |        |
| Building F<br>Location      | Item                             | Results                                                                            | Notes                                                  | Pic                 | Date                 | Fixed | Sev    | HUD<br>Pts | Adj Pts  | Fix By |
| Front of Building           | Tripping Hazard                  | Tripping hazard - 3/4in. vertical difference                                       | Outside unit 45                                        | 2                   | 08/31/23<br>10:35 TK |       | Mod    | 0.24       | 0.10     | 30D    |
| Life Threatenii             | ng: 0/0                          | Building F<br>Severe: 0/0                                                          | Outside NSPII<br>M                                     | RE Total oderate: 1 |                      |       |        |            | Low: 0/0 |        |
| Community Box               | am.                              |                                                                                    |                                                        |                     |                      |       |        |            |          |        |
| Community Roc<br>Location   | Item                             | Results                                                                            | Notes                                                  | Pic                 | Date                 | Fixed | Sev    | HUD<br>Pts | Adj Pts  | Fix By |
| Walkway/Steps               | Handrail                         | Ramp longer than 6 feet missing handrails on both sides                            | Left side of building                                  | ]                   | 08/14/23<br>10:48 TK |       | Low    | 0.00       | 0.00¹    | 60D    |
|                             |                                  | •                                                                                  | oom Outside N                                          |                     |                      |       |        |            |          |        |
| Life Threateni              | ng: 0/0                          | Severe: 0/0                                                                        | N                                                      | /loderate:          | 0/0                  |       |        |            | Low: 1/0 |        |
|                             |                                  |                                                                                    | Inside                                                 |                     |                      |       |        |            |          |        |
| Building A                  |                                  |                                                                                    |                                                        |                     |                      |       |        |            |          |        |
| Location                    | Item                             | Results                                                                            | Notes                                                  | Pic                 | Date                 | Fixed | Sev    | HUD<br>Pts | Adj Pts  | Fix By |
| Local Systems (Bldg)        | Lighting – Auxiliary             | Auxiliary lighting component fails to illuminate when tested                       |                                                        |                     | 08/14/23<br>09:04 TK |       | Severe | 0.71       | 0.30     | 24H    |
| Mechanical/Utility<br>Room  | Conductors, Outlets, Switches    | Electrical conductor is not properly insulated/enclosed                            |                                                        | <u>3</u>            | 08/14/23<br>09:08 TK |       | LT     | 2.87       | 1.21     | 24H    |
|                             |                                  |                                                                                    | A Inside NSPIR                                         |                     |                      |       |        |            |          |        |
| Life Threatening            | g: 1/1.21                        | Severe: 1/0.3                                                                      | N                                                      | Moderate:           | 0/0                  |       |        |            | Low: 0/0 |        |
| <b>Building B</b>           |                                  |                                                                                    |                                                        |                     |                      |       |        |            |          |        |
| Location                    | Item                             | Results                                                                            | Notes                                                  | Pic                 | Date                 | Fixed | Sev    | HUD<br>Pts | Adj Pts  | Fix By |
| Hallways & Corridors (Bldg) | Conductors, Outlets,<br>Switches | Electric outlet inoperable (no visible damage)                                     | Interior stairs to<br>second floor<br>between 9 and 11 |                     | 08/14/23<br>10:28 TK |       | Severe | 0.71       | 0.30     | 24H    |
| Mechanical/Utility<br>Room  | Water Heater                     | Pressure relief valve terminates higher than 6in. or less than 2in. from the floor |                                                        | <u>4</u>            | 08/14/23<br>11:17 TK |       | Mod    | 0.26       | 0.11     | 30D    |
|                             |                                  | Building                                                                           | B Inside NSPIR                                         |                     |                      |       |        |            |          |        |
| Life Threateni              | ng: 0/0                          | Severe: 1/0.3                                                                      | Mo                                                     | oderate: 1          | /0.11                |       |        |            | Low: 0/0 |        |
| Building E<br>Location      | Item                             | Results                                                                            | Notes                                                  | Pic                 | Date                 | Fixed | Sev    | HUD<br>Pts | Adj Pts  | Fix By |
| Mechanical/Utility Room     | Conductors, Outlets,<br>Switches | Electrical conductor is not properly insulated/enclosed                            |                                                        | <u>5</u>            | 08/14/23<br>13:48 TK |       | LT     | 2.87       | 1.21³    | 24H    |
| Mechanical/Utility<br>Room  |                                  | Electrical conductor is not properly insulated/enclosed                            | Timer box                                              | <u>6</u>            | 08/31/23<br>09:37 TK |       | LT     | 2.87       | 1.21³    | 24H    |
|                             |                                  | Building                                                                           | E Inside NSPIR                                         |                     |                      |       |        |            |          |        |
| Life Threatening            | g: 2/2.42                        | Severe: 0/0                                                                        | N                                                      | Noderate:           | 0/0                  |       |        |            | Low: 0/0 |        |

#### **Building F**

Building F - Front of Building - Tripping Hazard - Aug 31 2023 10:35AM - T Knight CAPTION: Outside unit 45