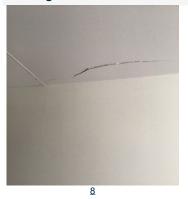

| Building C: Uni<br>Location | t C1-19<br>Item               | Results                                                                                   | Notes                                                               | Pic                  | Date                 | Fixed | Sev    | HUD<br>Pts | Adj Pts  | Fix By |
|-----------------------------|-------------------------------|-------------------------------------------------------------------------------------------|---------------------------------------------------------------------|----------------------|----------------------|-------|--------|------------|----------|--------|
| Bathroom 1                  | Light Fixtures<br>(Interior)  | A permanently installed light fixture is inoperable                                       | Bathroom overhead light is out                                      |                      | 08/14/23<br>11:31 TK |       | Mod    | 0.29       | 0.12     | 30D    |
| Life Threateni              | ng: 0/0                       | Building C: Un<br>Severe: 0/0                                                             | nit C1-19 Unit NSI<br>Mode                                          | PIRE :<br>erate: 1   |                      |       |        |            | Low: 0/0 |        |
| Building C: Uni             | + C1-20                       |                                                                                           |                                                                     |                      |                      |       |        |            |          |        |
| Location Location           | Item                          | Results                                                                                   | Notes                                                               | Pic                  | Date                 | Fixed | Sev    | HUD<br>Pts | Adj Pts  | Fix By |
| Bedroom 1                   | Ceiling Covering and Finishes | Ceiling has signs of structrual failure (cracking, small circles, blisters, or nail pops) | Bedroom ceiling has large cracks                                    | <u>8</u>             | 08/14/23<br>11:43 TK |       | Mod    | 0.29       | 0.12     | 30D    |
| Life Threateni              | ng: 0/0                       | Building C: Un<br>Severe: 0/0                                                             | nit C1-20 Unit NSI<br>Mode                                          | PIRE rate: 1         |                      |       |        |            | Low: 0/0 |        |
| <b>Building C: Uni</b>      | t C2-21                       |                                                                                           |                                                                     |                      |                      |       |        |            |          |        |
| Location                    | Item                          | Results                                                                                   | Notes                                                               | Pic                  | Date                 | Fixed | Sev    | HUD<br>Pts | Adj Pts  | Fix By |
| Entire Unit                 | No Issues/Violations          | Inspected - No Issues Were Found                                                          |                                                                     |                      | 08/14/23<br>15:49    |       |        | 0.00       | 0.00¹    |        |
|                             |                               |                                                                                           | nit C2-21 Unit NSI                                                  | PIRE :               |                      |       |        |            |          |        |
| Life Threateni              | ng: 0/0                       | Severe: 0/0                                                                               | Mod                                                                 | derate:              | 0/0                  |       |        |            | Low: 0/0 |        |
| <b>Building C: Uni</b>      | t C2-22                       |                                                                                           |                                                                     |                      |                      |       |        |            |          |        |
| Location                    | Item                          | Results                                                                                   | Notes                                                               | Pic                  | Date                 | Fixed | Sev    | HUD<br>Pts | Adj Pts  | Fix By |
| Bathroom 1                  | Bathtub/Shower                | Bath/shower components damaged, missing, or inoperable                                    | Tub faucet drips                                                    |                      | 08/14/23<br>12:00 TK |       | Mod    | 0.29       | 0.12     | 30D    |
| l ifa Thuastani             |                               | _                                                                                         | nit C2-22 Unit NSI                                                  |                      |                      |       |        |            | I 0/0    |        |
| Life Threateni              | ng: 0/0                       | Severe: 0/0                                                                               | IVIOGE                                                              | rate: 1              | /0.12                |       |        |            | Low: 0/0 |        |
| Building C: Uni<br>Location | t C2-23<br>Item               | Results                                                                                   | Notes                                                               | Pic                  | Date                 | Fixed | Sev    | HUD<br>Pts | Adj Pts  | Fix By |
| Entire Unit                 | No Issues/Violations          | Inspected - No Issues Were Found                                                          |                                                                     |                      | 08/14/23<br>15:55    |       |        | 0.00       | 0.00¹    |        |
| Life Threateni              | ng: 0/0                       | Building C: Un<br>Severe: 0/0                                                             | nit C2-23 Unit NSI<br>Mod                                           | PIRE derate:         |                      |       |        |            | Low: 0/0 |        |
| Building C: Uni             | + C2-24                       |                                                                                           |                                                                     |                      |                      |       |        |            |          |        |
| Location                    | Item                          | Results                                                                                   | Notes                                                               | Pic                  | Date                 | Fixed | Sev    | HUD<br>Pts | Adj Pts  | Fix By |
| Bathroom 1                  | Mold-Like<br>Substances       | Moisture damage on a surface from 4 Sq. In. to 1 S.F.(Units)                              | Caulk needed<br>between tub and wall<br>Clean grout on<br>tub walls | 9                    | 08/14/23<br>12:06 TK |       | Mod    | 0.29       | 0.12     | 30D    |
| Life Threateni              | na: 0/0                       | Building C: Un<br>Severe: 0/0                                                             | nit C2-24 Unit NSI                                                  | PIRE :               |                      |       |        |            | Low: 0/0 |        |
| Life THIEAREIN              | ing. 0/0                      | OGVETE. U/U                                                                               | iviode                                                              | παι <del>υ</del> . Ι | 10.12                |       |        |            | LOW. 0/0 |        |
| Building D: Uni<br>Location | t D1-25<br>Item               | Results                                                                                   | Notes                                                               | Pic                  | Date                 | Fixed | Sev    | HUD<br>Pts | Adj Pts  | Fix By |
| Bathroom 1                  | Grab Bar                      | Any movement whatsoever is detected in the grab bar                                       | Loose beside toilet                                                 |                      | 08/14/23<br>12:13 TK |       | Mod    | 0.29       | 0.12     | 30D    |
| Kitchen                     | GFCI/AFCI                     | AFCI outlet or AFCI breaker<br>reset button does not test (No<br>visible damage)          | Gfi right of kitchen sink inoperable                                |                      | 08/14/23<br>12:15 TK |       | Severe | 0.78       | 0.33     | 24H    |

#### **Building C: Unit C1-20**

Building C Unit C1-20 - Bedroom 1 -Ceiling Covering and Finishes - Aug 14 2023 11:43AM - T Knight CAPTION: Bedroom ceiling has large cracks