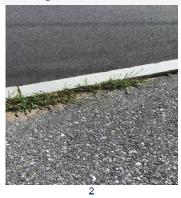

## **Inspection Results**

|                             |                                  |                                                                                    | Outside                                                |                     |                      |       |        |            |          |        |
|-----------------------------|----------------------------------|------------------------------------------------------------------------------------|--------------------------------------------------------|---------------------|----------------------|-------|--------|------------|----------|--------|
| Building A                  |                                  |                                                                                    |                                                        |                     | _                    |       | _      |            |          |        |
| Location                    | Item                             | Results                                                                            | Notes                                                  | Pic                 | Date                 | Fixed | Sev    | HUD<br>Pts | Adj Pts  | Fix By |
| Rear of Building            | Roof Drain/Ponding               | Debris is limiting the ability of water to drain                                   |                                                        | 1                   | 08/14/23<br>09:34 TK |       | Mod    | 0.24       | 0.10     | 30D    |
| Life Threateni              | ng: 0/0                          | Building A Severe: 0/0                                                             | NOutside NSPI<br>M                                     | RE Tota oderate: ^  |                      |       |        |            | Low: 0/0 |        |
|                             |                                  |                                                                                    |                                                        |                     |                      |       |        |            |          |        |
| Building F<br>Location      | Item                             | Results                                                                            | Notes                                                  | Pic                 | Date                 | Fixed | Sev    | HUD<br>Pts | Adj Pts  | Fix By |
| Front of Building           | Tripping Hazard                  | Tripping hazard - 3/4in. vertical difference                                       | Outside unit 45                                        | 2                   | 08/31/23<br>10:35 TK |       | Mod    | 0.24       | 0.10     | 30D    |
| Life Threatenii             | ng: 0/0                          | Building F<br>Severe: 0/0                                                          | Outside NSPII<br>M                                     | RE Total oderate: 1 |                      |       |        |            | Low: 0/0 |        |
| Community Box               | am.                              |                                                                                    |                                                        |                     |                      |       |        |            |          |        |
| Community Roc<br>Location   | Item                             | Results                                                                            | Notes                                                  | Pic                 | Date                 | Fixed | Sev    | HUD<br>Pts | Adj Pts  | Fix By |
| Walkway/Steps               | Handrail                         | Ramp longer than 6 feet missing handrails on both sides                            | Left side of building                                  | ]                   | 08/14/23<br>10:48 TK |       | Low    | 0.00       | 0.00¹    | 60D    |
|                             |                                  | •                                                                                  | oom Outside N                                          |                     |                      |       |        |            |          |        |
| Life Threateni              | ng: 0/0                          | Severe: 0/0                                                                        | N                                                      | /loderate:          | 0/0                  |       |        |            | Low: 1/0 |        |
|                             |                                  |                                                                                    | Inside                                                 |                     |                      |       |        |            |          |        |
| Building A                  |                                  |                                                                                    |                                                        |                     |                      |       |        |            |          |        |
| Location                    | Item                             | Results                                                                            | Notes                                                  | Pic                 | Date                 | Fixed | Sev    | HUD<br>Pts | Adj Pts  | Fix By |
| Local Systems (Bldg)        | Lighting – Auxiliary             | Auxiliary lighting component fails to illuminate when tested                       |                                                        |                     | 08/14/23<br>09:04 TK |       | Severe | 0.71       | 0.30     | 24H    |
| Mechanical/Utility<br>Room  | Conductors, Outlets, Switches    | Electrical conductor is not properly insulated/enclosed                            |                                                        | <u>3</u>            | 08/14/23<br>09:08 TK |       | LT     | 2.87       | 1.21     | 24H    |
|                             |                                  |                                                                                    | A Inside NSPIR                                         |                     |                      |       |        |            |          |        |
| Life Threatening            | g: 1/1.21                        | Severe: 1/0.3                                                                      | N                                                      | Moderate:           | 0/0                  |       |        |            | Low: 0/0 |        |
| <b>Building B</b>           |                                  |                                                                                    |                                                        |                     |                      |       |        |            |          |        |
| Location                    | Item                             | Results                                                                            | Notes                                                  | Pic                 | Date                 | Fixed | Sev    | HUD<br>Pts | Adj Pts  | Fix By |
| Hallways & Corridors (Bldg) | Conductors, Outlets,<br>Switches | Electric outlet inoperable (no visible damage)                                     | Interior stairs to<br>second floor<br>between 9 and 11 |                     | 08/14/23<br>10:28 TK |       | Severe | 0.71       | 0.30     | 24H    |
| Mechanical/Utility<br>Room  | Water Heater                     | Pressure relief valve terminates higher than 6in. or less than 2in. from the floor |                                                        | <u>4</u>            | 08/14/23<br>11:17 TK |       | Mod    | 0.26       | 0.11     | 30D    |
|                             |                                  | Building                                                                           | B Inside NSPIR                                         |                     |                      |       |        |            |          |        |
| Life Threateni              | ng: 0/0                          | Severe: 1/0.3                                                                      | Mo                                                     | oderate: 1          | /0.11                |       |        |            | Low: 0/0 |        |
| Building E<br>Location      | Item                             | Results                                                                            | Notes                                                  | Pic                 | Date                 | Fixed | Sev    | HUD<br>Pts | Adj Pts  | Fix By |
| Mechanical/Utility Room     | Conductors, Outlets,<br>Switches | Electrical conductor is not properly insulated/enclosed                            |                                                        | <u>5</u>            | 08/14/23<br>13:48 TK |       | LT     | 2.87       | 1.21³    | 24H    |
| Mechanical/Utility<br>Room  |                                  | Electrical conductor is not properly insulated/enclosed                            | Timer box                                              | <u>6</u>            | 08/31/23<br>09:37 TK |       | LT     | 2.87       | 1.21³    | 24H    |
|                             |                                  | Building                                                                           | E Inside NSPIR                                         |                     |                      |       |        |            |          |        |
| Life Threatening            | g: 2/2.42                        | Severe: 0/0                                                                        | N                                                      | Noderate:           | 0/0                  |       |        |            | Low: 0/0 |        |

#### **Building A**

Building A - Mechanical/Utility Room -Conductors, Outlets, Switches - Aug 14 2023 9:08AM - T Knight