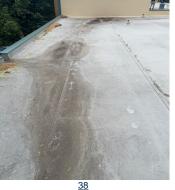

## **Inspection Results**

| Exterior          |                                                                          |                    |                                                                                                                                                 |                             |                                  |       |        |  |
|-------------------|--------------------------------------------------------------------------|--------------------|-------------------------------------------------------------------------------------------------------------------------------------------------|-----------------------------|----------------------------------|-------|--------|--|
| 33<br>Location    | ltem                                                                     | Results            | Notes                                                                                                                                           | Pic                         | Date                             | Fixed | Ext WO |  |
| Roof & Gutters    | Downspouts clear/elbows secure                                           | Not OK             |                                                                                                                                                 | <u>1, 2, 3</u>              | 06/08/23                         |       | 713144 |  |
| Roof & Gutters    | Downspouts clear/elbows secure                                           | General<br>Comment | Unit 111<br>Reattach<br>Unit 107<br>Reattach<br>Tower(8)                                                                                        | <u>1, 2, 3</u>              | 14:53 BB<br>06/08/23<br>15:05 BB |       | 713144 |  |
| Roof & Gutters    | Evidence of loose or missing roof material                               | ОК                 |                                                                                                                                                 |                             | 06/06/23<br>11:32 BB             |       |        |  |
| Roof & Gutters    | Membrane seams separated or billowing                                    | ОК                 |                                                                                                                                                 |                             | 06/06/23<br>11:32 BB             |       |        |  |
| Roof & Gutters    | Roof flashing in good condition                                          | ОК                 |                                                                                                                                                 |                             | 06/06/23<br>11:32 BB             |       |        |  |
| Roof & Gutters    | Roof scuppers and drains clean/clear                                     | Not OK             |                                                                                                                                                 | <u>5, 6</u>                 | 06/06/23<br>11:32 BB             |       | 713145 |  |
| Roof & Gutters    | Roof scuppers and drains clean/clear                                     | General<br>Comment | (2) scuppers were clogged.                                                                                                                      | <u>5, 6</u>                 | 06/06/23<br>11:33 BB             |       | 713145 |  |
| Roof & Gutters    | Splash blocks in place and in good condition<br>at bottom of gutters     |                    |                                                                                                                                                 | Z                           | 06/09/23<br>09:28 BB             |       |        |  |
| Roof & Gutters    | Splash blocks in place and in good condition at bottom of gutters        | Pictures           |                                                                                                                                                 | <u>8</u>                    | 06/09/23<br>09:29 BB             |       |        |  |
| Roof & Gutters    | Splash blocks in place and in good condition at bottom of gutters        | Pictures           | 33-132                                                                                                                                          | <u>9</u>                    | 06/09/23<br>09:37 BB             |       |        |  |
| Roof & Gutters    | Splash blocks in place and in good condition<br>at bottom of gutters     | Pictures           | 33-30                                                                                                                                           | <u>10</u>                   | 06/09/23<br>09:38 BB             |       |        |  |
| Roof & Gutters    | Splash blocks in place and in good condition<br>at bottom of gutters     | Pictures           |                                                                                                                                                 | <u>11</u>                   | 06/09/23<br>09:41 BB             |       |        |  |
| Roof & Gutters    | Splash blocks in place and in good condition<br>at bottom of gutters     | Pictures           |                                                                                                                                                 | <u>12</u>                   | 06/09/23<br>09:49 BB             |       |        |  |
| Trip Hazards      | All exterior stairs in good condition                                    | Not OK             |                                                                                                                                                 | <u>13, 14</u>               | 06/08/23<br>14:48 BB             |       | 713146 |  |
| Trip Hazards      | All exterior stairs in good condition                                    | General<br>Comment | Tower)2) Entrance                                                                                                                               | <u>13, 14</u>               | 06/08/23<br>14:49 BB             |       | 713146 |  |
| Trip Hazards      | Exterior trip hazards present?                                           | General<br>Comment | 33-T-6                                                                                                                                          | <u>15</u>                   | 06/09/23<br>09:56 BB             |       |        |  |
| Building Exterior | Building exterior free of<br>cracks/settlement/heaving                   | ОК                 |                                                                                                                                                 |                             | 06/15/23<br>14:24 BB             |       |        |  |
| Building Exterior | Building exterior free of spalling                                       | ОК                 |                                                                                                                                                 |                             | 06/15/23<br>14:25 BB             |       |        |  |
| Building Exterior | General Location                                                         | General<br>Comment | 33-152 (AC unit).                                                                                                                               | <u>16</u>                   | 06/15/23<br>14:24 BB             |       |        |  |
| Roof & Gutters    | General Location                                                         | General<br>Comment | <ul> <li>(2) scuppers were plugged,</li> <li>(2) roof vents missing ext</li> <li>pieces.(2) significant areas</li> <li>with valleys.</li> </ul> | <u>17, 18,</u><br><u>19</u> | 06/06/23<br>11:31 BB             |       |        |  |
| Trip Hazards      | General Location                                                         | General<br>Comment | Tower (1) Curb                                                                                                                                  | 42                          | 06/08/23<br>14:51 BB             |       |        |  |
|                   |                                                                          | Syster             | ms                                                                                                                                              |                             |                                  |       |        |  |
| 33<br>Location    | Item                                                                     | Results            | Notes                                                                                                                                           | Pic                         | Date                             | Fixed | Ext WO |  |
| Waste Water       | Sewer trap/floor drains and covers are secure and present                | Pictures           |                                                                                                                                                 | <u>43</u>                   | 06/15/23<br>15:33 BB             |       |        |  |
| Waste Water       | Stand pipe cover(s) are secure and valves are closed                     | ОК                 |                                                                                                                                                 |                             | 06/15/23<br>14:57 BB             |       |        |  |
| Waste Water       | Stand pipe is clear and accessible                                       | ОК                 |                                                                                                                                                 |                             | 06/15/23<br>14:58 BB             |       |        |  |
| Waste Water       | Stand pipe shows no signs of leaks or<br>damage                          | OK                 |                                                                                                                                                 |                             | 06/15/23<br>14:58 BB             |       |        |  |
| Electrical        | Electric panel is secure                                                 | OK                 |                                                                                                                                                 | <u>44, 45</u>               | 06/15/23<br>14:06 BB             |       |        |  |
| Electrical        | Electrical equipment is clear of stored<br>material (3 feet is required) | OK                 |                                                                                                                                                 |                             | 06/15/23<br>14:15 BB             |       |        |  |
| Electrical        | Electrical room and panel has no loose wiring                            | ОК                 |                                                                                                                                                 | <u>46, 47</u>               | 06/15/23<br>15:25 BB             |       |        |  |