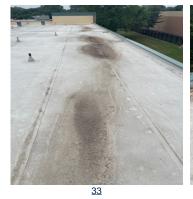

## **Inspection Results**

| Exterior          |                                                                          |                    |                                                                                                                                                 |                             |                                  |       |        |  |
|-------------------|--------------------------------------------------------------------------|--------------------|-------------------------------------------------------------------------------------------------------------------------------------------------|-----------------------------|----------------------------------|-------|--------|--|
| 33<br>Location    | ltem                                                                     | Results            | Notes                                                                                                                                           | Pic                         | Date                             | Fixed | Ext WO |  |
| Roof & Gutters    | Downspouts clear/elbows secure                                           | Not OK             |                                                                                                                                                 | <u>1, 2, 3</u>              | 06/08/23                         |       | 713144 |  |
| Roof & Gutters    | Downspouts clear/elbows secure                                           | General<br>Comment | Unit 111<br>Reattach<br>Unit 107<br>Reattach<br>Tower(8)                                                                                        | <u>1, 2, 3</u>              | 14:53 BB<br>06/08/23<br>15:05 BB |       | 713144 |  |
| Roof & Gutters    | Evidence of loose or missing roof material                               | ОК                 |                                                                                                                                                 |                             | 06/06/23<br>11:32 BB             |       |        |  |
| Roof & Gutters    | Membrane seams separated or billowing                                    | ОК                 |                                                                                                                                                 |                             | 06/06/23<br>11:32 BB             |       |        |  |
| Roof & Gutters    | Roof flashing in good condition                                          | ОК                 |                                                                                                                                                 |                             | 06/06/23<br>11:32 BB             |       |        |  |
| Roof & Gutters    | Roof scuppers and drains clean/clear                                     | Not OK             |                                                                                                                                                 | <u>5, 6</u>                 | 06/06/23<br>11:32 BB             |       | 713145 |  |
| Roof & Gutters    | Roof scuppers and drains clean/clear                                     | General<br>Comment | (2) scuppers were clogged.                                                                                                                      | <u>5, 6</u>                 | 06/06/23<br>11:33 BB             |       | 713145 |  |
| Roof & Gutters    | Splash blocks in place and in good condition<br>at bottom of gutters     |                    |                                                                                                                                                 | Z                           | 06/09/23<br>09:28 BB             |       |        |  |
| Roof & Gutters    | Splash blocks in place and in good condition at bottom of gutters        | Pictures           |                                                                                                                                                 | <u>8</u>                    | 06/09/23<br>09:29 BB             |       |        |  |
| Roof & Gutters    | Splash blocks in place and in good condition at bottom of gutters        | Pictures           | 33-132                                                                                                                                          | <u>9</u>                    | 06/09/23<br>09:37 BB             |       |        |  |
| Roof & Gutters    | Splash blocks in place and in good condition<br>at bottom of gutters     | Pictures           | 33-30                                                                                                                                           | <u>10</u>                   | 06/09/23<br>09:38 BB             |       |        |  |
| Roof & Gutters    | Splash blocks in place and in good condition<br>at bottom of gutters     | Pictures           |                                                                                                                                                 | <u>11</u>                   | 06/09/23<br>09:41 BB             |       |        |  |
| Roof & Gutters    | Splash blocks in place and in good condition<br>at bottom of gutters     | Pictures           |                                                                                                                                                 | <u>12</u>                   | 06/09/23<br>09:49 BB             |       |        |  |
| Trip Hazards      | All exterior stairs in good condition                                    | Not OK             |                                                                                                                                                 | <u>13, 14</u>               | 06/08/23<br>14:48 BB             |       | 713146 |  |
| Trip Hazards      | All exterior stairs in good condition                                    | General<br>Comment | Tower)2) Entrance                                                                                                                               | <u>13, 14</u>               | 06/08/23<br>14:49 BB             |       | 713146 |  |
| Trip Hazards      | Exterior trip hazards present?                                           | General<br>Comment | 33-T-6                                                                                                                                          | <u>15</u>                   | 06/09/23<br>09:56 BB             |       |        |  |
| Building Exterior | Building exterior free of<br>cracks/settlement/heaving                   | ОК                 |                                                                                                                                                 |                             | 06/15/23<br>14:24 BB             |       |        |  |
| Building Exterior | Building exterior free of spalling                                       | ОК                 |                                                                                                                                                 |                             | 06/15/23<br>14:25 BB             |       |        |  |
| Building Exterior | General Location                                                         | General<br>Comment | 33-152 (AC unit).                                                                                                                               | <u>16</u>                   | 06/15/23<br>14:24 BB             |       |        |  |
| Roof & Gutters    | General Location                                                         | General<br>Comment | <ul> <li>(2) scuppers were plugged,</li> <li>(2) roof vents missing ext</li> <li>pieces.(2) significant areas</li> <li>with valleys.</li> </ul> | <u>17, 18,</u><br><u>19</u> | 06/06/23<br>11:31 BB             |       |        |  |
| Trip Hazards      | General Location                                                         | General<br>Comment | Tower (1) Curb                                                                                                                                  | 42                          | 06/08/23<br>14:51 BB             |       |        |  |
|                   |                                                                          | Syster             | ms                                                                                                                                              |                             |                                  |       |        |  |
| 33<br>Location    | Item                                                                     | Results            | Notes                                                                                                                                           | Pic                         | Date                             | Fixed | Ext WO |  |
| Waste Water       | Sewer trap/floor drains and covers are secure and present                | Pictures           |                                                                                                                                                 | <u>43</u>                   | 06/15/23<br>15:33 BB             |       |        |  |
| Waste Water       | Stand pipe cover(s) are secure and valves are closed                     | ОК                 |                                                                                                                                                 |                             | 06/15/23<br>14:57 BB             |       |        |  |
| Waste Water       | Stand pipe is clear and accessible                                       | ОК                 |                                                                                                                                                 |                             | 06/15/23<br>14:58 BB             |       |        |  |
| Waste Water       | Stand pipe shows no signs of leaks or<br>damage                          | OK                 |                                                                                                                                                 |                             | 06/15/23<br>14:58 BB             |       |        |  |
| Electrical        | Electric panel is secure                                                 | OK                 |                                                                                                                                                 | <u>44, 45</u>               | 06/15/23<br>14:06 BB             |       |        |  |
| Electrical        | Electrical equipment is clear of stored<br>material (3 feet is required) | OK                 |                                                                                                                                                 |                             | 06/15/23<br>14:15 BB             |       |        |  |
| Electrical        | Electrical room and panel has no loose wiring                            | ОК                 |                                                                                                                                                 | <u>46, 47</u>               | 06/15/23<br>15:25 BB             |       |        |  |