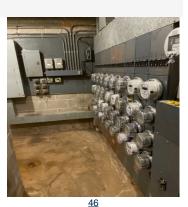

## **Inspection Results**

| Exterior          |                                                                          |                    |                                                                                                                                                 |                             |                                  |       |        |  |
|-------------------|--------------------------------------------------------------------------|--------------------|-------------------------------------------------------------------------------------------------------------------------------------------------|-----------------------------|----------------------------------|-------|--------|--|
| 33<br>Location    | ltem                                                                     | Results            | Notes                                                                                                                                           | Pic                         | Date                             | Fixed | Ext WO |  |
| Roof & Gutters    | Downspouts clear/elbows secure                                           | Not OK             |                                                                                                                                                 | <u>1, 2, 3</u>              | 06/08/23                         |       | 713144 |  |
| Roof & Gutters    | Downspouts clear/elbows secure                                           | General<br>Comment | Unit 111<br>Reattach<br>Unit 107<br>Reattach<br>Tower(8)                                                                                        | <u>1, 2, 3</u>              | 14:53 BB<br>06/08/23<br>15:05 BB |       | 713144 |  |
| Roof & Gutters    | Evidence of loose or missing roof material                               | ОК                 |                                                                                                                                                 |                             | 06/06/23<br>11:32 BB             |       |        |  |
| Roof & Gutters    | Membrane seams separated or billowing                                    | ОК                 |                                                                                                                                                 |                             | 06/06/23<br>11:32 BB             |       |        |  |
| Roof & Gutters    | Roof flashing in good condition                                          | ОК                 |                                                                                                                                                 |                             | 06/06/23<br>11:32 BB             |       |        |  |
| Roof & Gutters    | Roof scuppers and drains clean/clear                                     | Not OK             |                                                                                                                                                 | <u>5, 6</u>                 | 06/06/23<br>11:32 BB             |       | 713145 |  |
| Roof & Gutters    | Roof scuppers and drains clean/clear                                     | General<br>Comment | (2) scuppers were clogged.                                                                                                                      | <u>5, 6</u>                 | 06/06/23<br>11:33 BB             |       | 713145 |  |
| Roof & Gutters    | Splash blocks in place and in good condition<br>at bottom of gutters     |                    |                                                                                                                                                 | Z                           | 06/09/23<br>09:28 BB             |       |        |  |
| Roof & Gutters    | Splash blocks in place and in good condition at bottom of gutters        | Pictures           |                                                                                                                                                 | <u>8</u>                    | 06/09/23<br>09:29 BB             |       |        |  |
| Roof & Gutters    | Splash blocks in place and in good condition at bottom of gutters        | Pictures           | 33-132                                                                                                                                          | <u>9</u>                    | 06/09/23<br>09:37 BB             |       |        |  |
| Roof & Gutters    | Splash blocks in place and in good condition<br>at bottom of gutters     | Pictures           | 33-30                                                                                                                                           | <u>10</u>                   | 06/09/23<br>09:38 BB             |       |        |  |
| Roof & Gutters    | Splash blocks in place and in good condition<br>at bottom of gutters     | Pictures           |                                                                                                                                                 | <u>11</u>                   | 06/09/23<br>09:41 BB             |       |        |  |
| Roof & Gutters    | Splash blocks in place and in good condition<br>at bottom of gutters     | Pictures           |                                                                                                                                                 | <u>12</u>                   | 06/09/23<br>09:49 BB             |       |        |  |
| Trip Hazards      | All exterior stairs in good condition                                    | Not OK             |                                                                                                                                                 | <u>13, 14</u>               | 06/08/23<br>14:48 BB             |       | 713146 |  |
| Trip Hazards      | All exterior stairs in good condition                                    | General<br>Comment | Tower)2) Entrance                                                                                                                               | <u>13, 14</u>               | 06/08/23<br>14:49 BB             |       | 713146 |  |
| Trip Hazards      | Exterior trip hazards present?                                           | General<br>Comment | 33-T-6                                                                                                                                          | <u>15</u>                   | 06/09/23<br>09:56 BB             |       |        |  |
| Building Exterior | Building exterior free of<br>cracks/settlement/heaving                   | ОК                 |                                                                                                                                                 |                             | 06/15/23<br>14:24 BB             |       |        |  |
| Building Exterior | Building exterior free of spalling                                       | ОК                 |                                                                                                                                                 |                             | 06/15/23<br>14:25 BB             |       |        |  |
| Building Exterior | General Location                                                         | General<br>Comment | 33-152 (AC unit).                                                                                                                               | <u>16</u>                   | 06/15/23<br>14:24 BB             |       |        |  |
| Roof & Gutters    | General Location                                                         | General<br>Comment | <ul> <li>(2) scuppers were plugged,</li> <li>(2) roof vents missing ext</li> <li>pieces.(2) significant areas</li> <li>with valleys.</li> </ul> | <u>17, 18,</u><br><u>19</u> | 06/06/23<br>11:31 BB             |       |        |  |
| Trip Hazards      | General Location                                                         | General<br>Comment | Tower (1) Curb                                                                                                                                  | 42                          | 06/08/23<br>14:51 BB             |       |        |  |
|                   |                                                                          | Syster             | ms                                                                                                                                              |                             |                                  |       |        |  |
| 33<br>Location    | Item                                                                     | Results            | Notes                                                                                                                                           | Pic                         | Date                             | Fixed | Ext WO |  |
| Waste Water       | Sewer trap/floor drains and covers are secure and present                | Pictures           |                                                                                                                                                 | <u>43</u>                   | 06/15/23<br>15:33 BB             |       |        |  |
| Waste Water       | Stand pipe cover(s) are secure and valves are closed                     | ОК                 |                                                                                                                                                 |                             | 06/15/23<br>14:57 BB             |       |        |  |
| Waste Water       | Stand pipe is clear and accessible                                       | ОК                 |                                                                                                                                                 |                             | 06/15/23<br>14:58 BB             |       |        |  |
| Waste Water       | Stand pipe shows no signs of leaks or<br>damage                          | OK                 |                                                                                                                                                 |                             | 06/15/23<br>14:58 BB             |       |        |  |
| Electrical        | Electric panel is secure                                                 | OK                 |                                                                                                                                                 | <u>44, 45</u>               | 06/15/23<br>14:06 BB             |       |        |  |
| Electrical        | Electrical equipment is clear of stored<br>material (3 feet is required) | OK                 |                                                                                                                                                 |                             | 06/15/23<br>14:15 BB             |       |        |  |
| Electrical        | Electrical room and panel has no loose wiring                            | ОК                 |                                                                                                                                                 | <u>46, 47</u>               | 06/15/23<br>15:25 BB             |       |        |  |