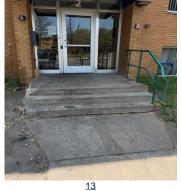

## **Inspection Results**

| Exterior          |                                                                          |                    |                                                                                                                                                 |                             |                                  |       |        |  |
|-------------------|--------------------------------------------------------------------------|--------------------|-------------------------------------------------------------------------------------------------------------------------------------------------|-----------------------------|----------------------------------|-------|--------|--|
| 33<br>Location    | ltem                                                                     | Results            | Notes                                                                                                                                           | Pic                         | Date                             | Fixed | Ext WO |  |
| Roof & Gutters    | Downspouts clear/elbows secure                                           | Not OK             |                                                                                                                                                 | <u>1, 2, 3</u>              | 06/08/23                         |       | 713144 |  |
| Roof & Gutters    | Downspouts clear/elbows secure                                           | General<br>Comment | Unit 111<br>Reattach<br>Unit 107<br>Reattach<br>Tower(8)                                                                                        | <u>1, 2, 3</u>              | 14:53 BB<br>06/08/23<br>15:05 BB |       | 713144 |  |
| Roof & Gutters    | Evidence of loose or missing roof material                               | ОК                 |                                                                                                                                                 |                             | 06/06/23<br>11:32 BB             |       |        |  |
| Roof & Gutters    | Membrane seams separated or billowing                                    | ОК                 |                                                                                                                                                 |                             | 06/06/23<br>11:32 BB             |       |        |  |
| Roof & Gutters    | Roof flashing in good condition                                          | ОК                 |                                                                                                                                                 |                             | 06/06/23<br>11:32 BB             |       |        |  |
| Roof & Gutters    | Roof scuppers and drains clean/clear                                     | Not OK             |                                                                                                                                                 | <u>5, 6</u>                 | 06/06/23<br>11:32 BB             |       | 713145 |  |
| Roof & Gutters    | Roof scuppers and drains clean/clear                                     | General<br>Comment | (2) scuppers were clogged.                                                                                                                      | <u>5, 6</u>                 | 06/06/23<br>11:33 BB             |       | 713145 |  |
| Roof & Gutters    | Splash blocks in place and in good condition<br>at bottom of gutters     |                    |                                                                                                                                                 | Z                           | 06/09/23<br>09:28 BB             |       |        |  |
| Roof & Gutters    | Splash blocks in place and in good condition at bottom of gutters        | Pictures           |                                                                                                                                                 | <u>8</u>                    | 06/09/23<br>09:29 BB             |       |        |  |
| Roof & Gutters    | Splash blocks in place and in good condition at bottom of gutters        | Pictures           | 33-132                                                                                                                                          | <u>9</u>                    | 06/09/23<br>09:37 BB             |       |        |  |
| Roof & Gutters    | Splash blocks in place and in good condition<br>at bottom of gutters     | Pictures           | 33-30                                                                                                                                           | <u>10</u>                   | 06/09/23<br>09:38 BB             |       |        |  |
| Roof & Gutters    | Splash blocks in place and in good condition<br>at bottom of gutters     | Pictures           |                                                                                                                                                 | <u>11</u>                   | 06/09/23<br>09:41 BB             |       |        |  |
| Roof & Gutters    | Splash blocks in place and in good condition<br>at bottom of gutters     | Pictures           |                                                                                                                                                 | <u>12</u>                   | 06/09/23<br>09:49 BB             |       |        |  |
| Trip Hazards      | All exterior stairs in good condition                                    | Not OK             |                                                                                                                                                 | <u>13, 14</u>               | 06/08/23<br>14:48 BB             |       | 713146 |  |
| Trip Hazards      | All exterior stairs in good condition                                    | General<br>Comment | Tower)2) Entrance                                                                                                                               | <u>13, 14</u>               | 06/08/23<br>14:49 BB             |       | 713146 |  |
| Trip Hazards      | Exterior trip hazards present?                                           | General<br>Comment | 33-T-6                                                                                                                                          | <u>15</u>                   | 06/09/23<br>09:56 BB             |       |        |  |
| Building Exterior | Building exterior free of<br>cracks/settlement/heaving                   | ОК                 |                                                                                                                                                 |                             | 06/15/23<br>14:24 BB             |       |        |  |
| Building Exterior | Building exterior free of spalling                                       | ОК                 |                                                                                                                                                 |                             | 06/15/23<br>14:25 BB             |       |        |  |
| Building Exterior | General Location                                                         | General<br>Comment | 33-152 (AC unit).                                                                                                                               | <u>16</u>                   | 06/15/23<br>14:24 BB             |       |        |  |
| Roof & Gutters    | General Location                                                         | General<br>Comment | <ul> <li>(2) scuppers were plugged,</li> <li>(2) roof vents missing ext</li> <li>pieces.(2) significant areas</li> <li>with valleys.</li> </ul> | <u>17, 18,</u><br><u>19</u> | 06/06/23<br>11:31 BB             |       |        |  |
| Trip Hazards      | General Location                                                         | General<br>Comment | Tower (1) Curb                                                                                                                                  | 42                          | 06/08/23<br>14:51 BB             |       |        |  |
|                   |                                                                          | Syster             | ms                                                                                                                                              |                             |                                  |       |        |  |
| 33<br>Location    | Item                                                                     | Results            | Notes                                                                                                                                           | Pic                         | Date                             | Fixed | Ext WO |  |
| Waste Water       | Sewer trap/floor drains and covers are secure and present                | Pictures           |                                                                                                                                                 | <u>43</u>                   | 06/15/23<br>15:33 BB             |       |        |  |
| Waste Water       | Stand pipe cover(s) are secure and valves are closed                     | ОК                 |                                                                                                                                                 |                             | 06/15/23<br>14:57 BB             |       |        |  |
| Waste Water       | Stand pipe is clear and accessible                                       | ОК                 |                                                                                                                                                 |                             | 06/15/23<br>14:58 BB             |       |        |  |
| Waste Water       | Stand pipe shows no signs of leaks or<br>damage                          | OK                 |                                                                                                                                                 |                             | 06/15/23<br>14:58 BB             |       |        |  |
| Electrical        | Electric panel is secure                                                 | OK                 |                                                                                                                                                 | <u>44, 45</u>               | 06/15/23<br>14:06 BB             |       |        |  |
| Electrical        | Electrical equipment is clear of stored<br>material (3 feet is required) | OK                 |                                                                                                                                                 |                             | 06/15/23<br>14:15 BB             |       |        |  |
| Electrical        | Electrical room and panel has no loose wiring                            | ОК                 |                                                                                                                                                 | <u>46, 47</u>               | 06/15/23<br>15:25 BB             |       |        |  |