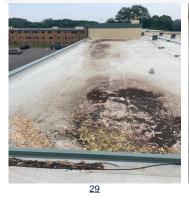

## **Inspection Results**

| Exterior          |                                                                          |                    |                                                                                                                                                 |                             |                                  |       |        |  |
|-------------------|--------------------------------------------------------------------------|--------------------|-------------------------------------------------------------------------------------------------------------------------------------------------|-----------------------------|----------------------------------|-------|--------|--|
| 33<br>Location    | ltem                                                                     | Results            | Notes                                                                                                                                           | Pic                         | Date                             | Fixed | Ext WO |  |
| Roof & Gutters    | Downspouts clear/elbows secure                                           | Not OK             |                                                                                                                                                 | <u>1, 2, 3</u>              | 06/08/23                         |       | 713144 |  |
| Roof & Gutters    | Downspouts clear/elbows secure                                           | General<br>Comment | Unit 111<br>Reattach<br>Unit 107<br>Reattach<br>Tower(8)                                                                                        | <u>1, 2, 3</u>              | 14:53 BB<br>06/08/23<br>15:05 BB |       | 713144 |  |
| Roof & Gutters    | Evidence of loose or missing roof material                               | ОК                 |                                                                                                                                                 |                             | 06/06/23<br>11:32 BB             |       |        |  |
| Roof & Gutters    | Membrane seams separated or billowing                                    | ОК                 |                                                                                                                                                 |                             | 06/06/23<br>11:32 BB             |       |        |  |
| Roof & Gutters    | Roof flashing in good condition                                          | ОК                 |                                                                                                                                                 |                             | 06/06/23<br>11:32 BB             |       |        |  |
| Roof & Gutters    | Roof scuppers and drains clean/clear                                     | Not OK             |                                                                                                                                                 | <u>5, 6</u>                 | 06/06/23<br>11:32 BB             |       | 713145 |  |
| Roof & Gutters    | Roof scuppers and drains clean/clear                                     | General<br>Comment | (2) scuppers were clogged.                                                                                                                      | <u>5, 6</u>                 | 06/06/23<br>11:33 BB             |       | 713145 |  |
| Roof & Gutters    | Splash blocks in place and in good condition<br>at bottom of gutters     |                    |                                                                                                                                                 | Z                           | 06/09/23<br>09:28 BB             |       |        |  |
| Roof & Gutters    | Splash blocks in place and in good condition at bottom of gutters        | Pictures           |                                                                                                                                                 | <u>8</u>                    | 06/09/23<br>09:29 BB             |       |        |  |
| Roof & Gutters    | Splash blocks in place and in good condition at bottom of gutters        | Pictures           | 33-132                                                                                                                                          | <u>9</u>                    | 06/09/23<br>09:37 BB             |       |        |  |
| Roof & Gutters    | Splash blocks in place and in good condition<br>at bottom of gutters     | Pictures           | 33-30                                                                                                                                           | <u>10</u>                   | 06/09/23<br>09:38 BB             |       |        |  |
| Roof & Gutters    | Splash blocks in place and in good condition<br>at bottom of gutters     | Pictures           |                                                                                                                                                 | <u>11</u>                   | 06/09/23<br>09:41 BB             |       |        |  |
| Roof & Gutters    | Splash blocks in place and in good condition<br>at bottom of gutters     | Pictures           |                                                                                                                                                 | <u>12</u>                   | 06/09/23<br>09:49 BB             |       |        |  |
| Trip Hazards      | All exterior stairs in good condition                                    | Not OK             |                                                                                                                                                 | <u>13, 14</u>               | 06/08/23<br>14:48 BB             |       | 713146 |  |
| Trip Hazards      | All exterior stairs in good condition                                    | General<br>Comment | Tower)2) Entrance                                                                                                                               | <u>13, 14</u>               | 06/08/23<br>14:49 BB             |       | 713146 |  |
| Trip Hazards      | Exterior trip hazards present?                                           | General<br>Comment | 33-T-6                                                                                                                                          | <u>15</u>                   | 06/09/23<br>09:56 BB             |       |        |  |
| Building Exterior | Building exterior free of<br>cracks/settlement/heaving                   | ОК                 |                                                                                                                                                 |                             | 06/15/23<br>14:24 BB             |       |        |  |
| Building Exterior | Building exterior free of spalling                                       | ОК                 |                                                                                                                                                 |                             | 06/15/23<br>14:25 BB             |       |        |  |
| Building Exterior | General Location                                                         | General<br>Comment | 33-152 (AC unit).                                                                                                                               | <u>16</u>                   | 06/15/23<br>14:24 BB             |       |        |  |
| Roof & Gutters    | General Location                                                         | General<br>Comment | <ul> <li>(2) scuppers were plugged,</li> <li>(2) roof vents missing ext</li> <li>pieces.(2) significant areas</li> <li>with valleys.</li> </ul> | <u>17, 18,</u><br><u>19</u> | 06/06/23<br>11:31 BB             |       |        |  |
| Trip Hazards      | General Location                                                         | General<br>Comment | Tower (1) Curb                                                                                                                                  | 42                          | 06/08/23<br>14:51 BB             |       |        |  |
|                   |                                                                          | Syster             | ms                                                                                                                                              |                             |                                  |       |        |  |
| 33<br>Location    | Item                                                                     | Results            | Notes                                                                                                                                           | Pic                         | Date                             | Fixed | Ext WO |  |
| Waste Water       | Sewer trap/floor drains and covers are secure and present                | Pictures           |                                                                                                                                                 | <u>43</u>                   | 06/15/23<br>15:33 BB             |       |        |  |
| Waste Water       | Stand pipe cover(s) are secure and valves are closed                     | ОК                 |                                                                                                                                                 |                             | 06/15/23<br>14:57 BB             |       |        |  |
| Waste Water       | Stand pipe is clear and accessible                                       | ОК                 |                                                                                                                                                 |                             | 06/15/23<br>14:58 BB             |       |        |  |
| Waste Water       | Stand pipe shows no signs of leaks or<br>damage                          | OK                 |                                                                                                                                                 |                             | 06/15/23<br>14:58 BB             |       |        |  |
| Electrical        | Electric panel is secure                                                 | OK                 |                                                                                                                                                 | <u>44, 45</u>               | 06/15/23<br>14:06 BB             |       |        |  |
| Electrical        | Electrical equipment is clear of stored<br>material (3 feet is required) | OK                 |                                                                                                                                                 |                             | 06/15/23<br>14:15 BB             |       |        |  |
| Electrical        | Electrical room and panel has no loose wiring                            | ОК                 |                                                                                                                                                 | <u>46, 47</u>               | 06/15/23<br>15:25 BB             |       |        |  |