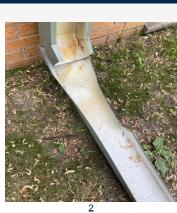

## **Inspection Results**

| Exterior          |                                                                          |                    |                                                                                                                                                 |                             |                                  |       |        |  |
|-------------------|--------------------------------------------------------------------------|--------------------|-------------------------------------------------------------------------------------------------------------------------------------------------|-----------------------------|----------------------------------|-------|--------|--|
| 33<br>Location    | ltem                                                                     | Results            | Notes                                                                                                                                           | Pic                         | Date                             | Fixed | Ext WO |  |
| Roof & Gutters    | Downspouts clear/elbows secure                                           | Not OK             |                                                                                                                                                 | <u>1, 2, 3</u>              | 06/08/23                         |       | 713144 |  |
| Roof & Gutters    | Downspouts clear/elbows secure                                           | General<br>Comment | Unit 111<br>Reattach<br>Unit 107<br>Reattach<br>Tower(8)                                                                                        | <u>1, 2, 3</u>              | 14:53 BB<br>06/08/23<br>15:05 BB |       | 713144 |  |
| Roof & Gutters    | Evidence of loose or missing roof material                               | ОК                 |                                                                                                                                                 |                             | 06/06/23<br>11:32 BB             |       |        |  |
| Roof & Gutters    | Membrane seams separated or billowing                                    | ОК                 |                                                                                                                                                 |                             | 06/06/23<br>11:32 BB             |       |        |  |
| Roof & Gutters    | Roof flashing in good condition                                          | ОК                 |                                                                                                                                                 |                             | 06/06/23<br>11:32 BB             |       |        |  |
| Roof & Gutters    | Roof scuppers and drains clean/clear                                     | Not OK             |                                                                                                                                                 | <u>5, 6</u>                 | 06/06/23<br>11:32 BB             |       | 713145 |  |
| Roof & Gutters    | Roof scuppers and drains clean/clear                                     | General<br>Comment | (2) scuppers were clogged.                                                                                                                      | <u>5, 6</u>                 | 06/06/23<br>11:33 BB             |       | 713145 |  |
| Roof & Gutters    | Splash blocks in place and in good condition<br>at bottom of gutters     |                    |                                                                                                                                                 | Z                           | 06/09/23<br>09:28 BB             |       |        |  |
| Roof & Gutters    | Splash blocks in place and in good condition at bottom of gutters        | Pictures           |                                                                                                                                                 | <u>8</u>                    | 06/09/23<br>09:29 BB             |       |        |  |
| Roof & Gutters    | Splash blocks in place and in good condition at bottom of gutters        | Pictures           | 33-132                                                                                                                                          | <u>9</u>                    | 06/09/23<br>09:37 BB             |       |        |  |
| Roof & Gutters    | Splash blocks in place and in good condition<br>at bottom of gutters     | Pictures           | 33-30                                                                                                                                           | <u>10</u>                   | 06/09/23<br>09:38 BB             |       |        |  |
| Roof & Gutters    | Splash blocks in place and in good condition<br>at bottom of gutters     | Pictures           |                                                                                                                                                 | <u>11</u>                   | 06/09/23<br>09:41 BB             |       |        |  |
| Roof & Gutters    | Splash blocks in place and in good condition<br>at bottom of gutters     | Pictures           |                                                                                                                                                 | <u>12</u>                   | 06/09/23<br>09:49 BB             |       |        |  |
| Trip Hazards      | All exterior stairs in good condition                                    | Not OK             |                                                                                                                                                 | <u>13, 14</u>               | 06/08/23<br>14:48 BB             |       | 713146 |  |
| Trip Hazards      | All exterior stairs in good condition                                    | General<br>Comment | Tower)2) Entrance                                                                                                                               | <u>13, 14</u>               | 06/08/23<br>14:49 BB             |       | 713146 |  |
| Trip Hazards      | Exterior trip hazards present?                                           | General<br>Comment | 33-T-6                                                                                                                                          | <u>15</u>                   | 06/09/23<br>09:56 BB             |       |        |  |
| Building Exterior | Building exterior free of<br>cracks/settlement/heaving                   | ОК                 |                                                                                                                                                 |                             | 06/15/23<br>14:24 BB             |       |        |  |
| Building Exterior | Building exterior free of spalling                                       | ОК                 |                                                                                                                                                 |                             | 06/15/23<br>14:25 BB             |       |        |  |
| Building Exterior | General Location                                                         | General<br>Comment | 33-152 (AC unit).                                                                                                                               | <u>16</u>                   | 06/15/23<br>14:24 BB             |       |        |  |
| Roof & Gutters    | General Location                                                         | General<br>Comment | <ul> <li>(2) scuppers were plugged,</li> <li>(2) roof vents missing ext</li> <li>pieces.(2) significant areas</li> <li>with valleys.</li> </ul> | <u>17, 18,</u><br><u>19</u> | 06/06/23<br>11:31 BB             |       |        |  |
| Trip Hazards      | General Location                                                         | General<br>Comment | Tower (1) Curb                                                                                                                                  | 42                          | 06/08/23<br>14:51 BB             |       |        |  |
|                   |                                                                          | Syster             | ms                                                                                                                                              |                             |                                  |       |        |  |
| 33<br>Location    | Item                                                                     | Results            | Notes                                                                                                                                           | Pic                         | Date                             | Fixed | Ext WO |  |
| Waste Water       | Sewer trap/floor drains and covers are secure and present                | Pictures           |                                                                                                                                                 | <u>43</u>                   | 06/15/23<br>15:33 BB             |       |        |  |
| Waste Water       | Stand pipe cover(s) are secure and valves are closed                     | ОК                 |                                                                                                                                                 |                             | 06/15/23<br>14:57 BB             |       |        |  |
| Waste Water       | Stand pipe is clear and accessible                                       | ОК                 |                                                                                                                                                 |                             | 06/15/23<br>14:58 BB             |       |        |  |
| Waste Water       | Stand pipe shows no signs of leaks or<br>damage                          | OK                 |                                                                                                                                                 |                             | 06/15/23<br>14:58 BB             |       |        |  |
| Electrical        | Electric panel is secure                                                 | OK                 |                                                                                                                                                 | <u>44, 45</u>               | 06/15/23<br>14:06 BB             |       |        |  |
| Electrical        | Electrical equipment is clear of stored<br>material (3 feet is required) | OK                 |                                                                                                                                                 |                             | 06/15/23<br>14:15 BB             |       |        |  |
| Electrical        | Electrical room and panel has no loose wiring                            | ОК                 |                                                                                                                                                 | <u>46, 47</u>               | 06/15/23<br>15:25 BB             |       |        |  |