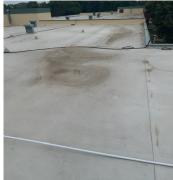

## **Inspection Results**

| Exterior          |                                                                          |                    |                                                                                                                                                 |                             |                                  |       |        |  |
|-------------------|--------------------------------------------------------------------------|--------------------|-------------------------------------------------------------------------------------------------------------------------------------------------|-----------------------------|----------------------------------|-------|--------|--|
| 33<br>Location    | ltem                                                                     | Results            | Notes                                                                                                                                           | Pic                         | Date                             | Fixed | Ext WO |  |
| Roof & Gutters    | Downspouts clear/elbows secure                                           | Not OK             |                                                                                                                                                 | <u>1, 2, 3</u>              | 06/08/23                         |       | 713144 |  |
| Roof & Gutters    | Downspouts clear/elbows secure                                           | General<br>Comment | Unit 111<br>Reattach<br>Unit 107<br>Reattach<br>Tower(8)                                                                                        | <u>1, 2, 3</u>              | 14:53 BB<br>06/08/23<br>15:05 BB |       | 713144 |  |
| Roof & Gutters    | Evidence of loose or missing roof material                               | ОК                 |                                                                                                                                                 |                             | 06/06/23<br>11:32 BB             |       |        |  |
| Roof & Gutters    | Membrane seams separated or billowing                                    | ОК                 |                                                                                                                                                 |                             | 06/06/23<br>11:32 BB             |       |        |  |
| Roof & Gutters    | Roof flashing in good condition                                          | ОК                 |                                                                                                                                                 |                             | 06/06/23<br>11:32 BB             |       |        |  |
| Roof & Gutters    | Roof scuppers and drains clean/clear                                     | Not OK             |                                                                                                                                                 | <u>5, 6</u>                 | 06/06/23<br>11:32 BB             |       | 713145 |  |
| Roof & Gutters    | Roof scuppers and drains clean/clear                                     | General<br>Comment | (2) scuppers were clogged.                                                                                                                      | <u>5, 6</u>                 | 06/06/23<br>11:33 BB             |       | 713145 |  |
| Roof & Gutters    | Splash blocks in place and in good condition<br>at bottom of gutters     |                    |                                                                                                                                                 | Z                           | 06/09/23<br>09:28 BB             |       |        |  |
| Roof & Gutters    | Splash blocks in place and in good condition at bottom of gutters        | Pictures           |                                                                                                                                                 | <u>8</u>                    | 06/09/23<br>09:29 BB             |       |        |  |
| Roof & Gutters    | Splash blocks in place and in good condition at bottom of gutters        | Pictures           | 33-132                                                                                                                                          | <u>9</u>                    | 06/09/23<br>09:37 BB             |       |        |  |
| Roof & Gutters    | Splash blocks in place and in good condition<br>at bottom of gutters     | Pictures           | 33-30                                                                                                                                           | <u>10</u>                   | 06/09/23<br>09:38 BB             |       |        |  |
| Roof & Gutters    | Splash blocks in place and in good condition<br>at bottom of gutters     | Pictures           |                                                                                                                                                 | <u>11</u>                   | 06/09/23<br>09:41 BB             |       |        |  |
| Roof & Gutters    | Splash blocks in place and in good condition<br>at bottom of gutters     | Pictures           |                                                                                                                                                 | <u>12</u>                   | 06/09/23<br>09:49 BB             |       |        |  |
| Trip Hazards      | All exterior stairs in good condition                                    | Not OK             |                                                                                                                                                 | <u>13, 14</u>               | 06/08/23<br>14:48 BB             |       | 713146 |  |
| Trip Hazards      | All exterior stairs in good condition                                    | General<br>Comment | Tower)2) Entrance                                                                                                                               | <u>13, 14</u>               | 06/08/23<br>14:49 BB             |       | 713146 |  |
| Trip Hazards      | Exterior trip hazards present?                                           | General<br>Comment | 33-T-6                                                                                                                                          | <u>15</u>                   | 06/09/23<br>09:56 BB             |       |        |  |
| Building Exterior | Building exterior free of<br>cracks/settlement/heaving                   | ОК                 |                                                                                                                                                 |                             | 06/15/23<br>14:24 BB             |       |        |  |
| Building Exterior | Building exterior free of spalling                                       | ОК                 |                                                                                                                                                 |                             | 06/15/23<br>14:25 BB             |       |        |  |
| Building Exterior | General Location                                                         | General<br>Comment | 33-152 (AC unit).                                                                                                                               | <u>16</u>                   | 06/15/23<br>14:24 BB             |       |        |  |
| Roof & Gutters    | General Location                                                         | General<br>Comment | <ul> <li>(2) scuppers were plugged,</li> <li>(2) roof vents missing ext</li> <li>pieces.(2) significant areas</li> <li>with valleys.</li> </ul> | <u>17, 18,</u><br><u>19</u> | 06/06/23<br>11:31 BB             |       |        |  |
| Trip Hazards      | General Location                                                         | General<br>Comment | Tower (1) Curb                                                                                                                                  | 42                          | 06/08/23<br>14:51 BB             |       |        |  |
|                   |                                                                          | Syster             | ms                                                                                                                                              |                             |                                  |       |        |  |
| 33<br>Location    | Item                                                                     | Results            | Notes                                                                                                                                           | Pic                         | Date                             | Fixed | Ext WO |  |
| Waste Water       | Sewer trap/floor drains and covers are secure and present                | Pictures           |                                                                                                                                                 | <u>43</u>                   | 06/15/23<br>15:33 BB             |       |        |  |
| Waste Water       | Stand pipe cover(s) are secure and valves are closed                     | ОК                 |                                                                                                                                                 |                             | 06/15/23<br>14:57 BB             |       |        |  |
| Waste Water       | Stand pipe is clear and accessible                                       | ОК                 |                                                                                                                                                 |                             | 06/15/23<br>14:58 BB             |       |        |  |
| Waste Water       | Stand pipe shows no signs of leaks or<br>damage                          | OK                 |                                                                                                                                                 |                             | 06/15/23<br>14:58 BB             |       |        |  |
| Electrical        | Electric panel is secure                                                 | OK                 |                                                                                                                                                 | <u>44, 45</u>               | 06/15/23<br>14:06 BB             |       |        |  |
| Electrical        | Electrical equipment is clear of stored<br>material (3 feet is required) | OK                 |                                                                                                                                                 |                             | 06/15/23<br>14:15 BB             |       |        |  |
| Electrical        | Electrical room and panel has no loose wiring                            | ОК                 |                                                                                                                                                 | <u>46, 47</u>               | 06/15/23<br>15:25 BB             |       |        |  |