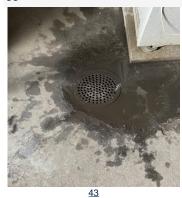

## **Inspection Results**

| Exterior          |                                                                          |                    |                                                                                                                                                 |                             |                                  |       |        |  |
|-------------------|--------------------------------------------------------------------------|--------------------|-------------------------------------------------------------------------------------------------------------------------------------------------|-----------------------------|----------------------------------|-------|--------|--|
| 33<br>Location    | ltem                                                                     | Results            | Notes                                                                                                                                           | Pic                         | Date                             | Fixed | Ext WO |  |
| Roof & Gutters    | Downspouts clear/elbows secure                                           | Not OK             |                                                                                                                                                 | <u>1, 2, 3</u>              | 06/08/23                         |       | 713144 |  |
| Roof & Gutters    | Downspouts clear/elbows secure                                           | General<br>Comment | Unit 111<br>Reattach<br>Unit 107<br>Reattach<br>Tower(8)                                                                                        | <u>1, 2, 3</u>              | 14:53 BB<br>06/08/23<br>15:05 BB |       | 713144 |  |
| Roof & Gutters    | Evidence of loose or missing roof material                               | ОК                 |                                                                                                                                                 |                             | 06/06/23<br>11:32 BB             |       |        |  |
| Roof & Gutters    | Membrane seams separated or billowing                                    | ОК                 |                                                                                                                                                 |                             | 06/06/23<br>11:32 BB             |       |        |  |
| Roof & Gutters    | Roof flashing in good condition                                          | ОК                 |                                                                                                                                                 |                             | 06/06/23<br>11:32 BB             |       |        |  |
| Roof & Gutters    | Roof scuppers and drains clean/clear                                     | Not OK             |                                                                                                                                                 | <u>5, 6</u>                 | 06/06/23<br>11:32 BB             |       | 713145 |  |
| Roof & Gutters    | Roof scuppers and drains clean/clear                                     | General<br>Comment | (2) scuppers were clogged.                                                                                                                      | <u>5, 6</u>                 | 06/06/23<br>11:33 BB             |       | 713145 |  |
| Roof & Gutters    | Splash blocks in place and in good condition<br>at bottom of gutters     |                    |                                                                                                                                                 | Z                           | 06/09/23<br>09:28 BB             |       |        |  |
| Roof & Gutters    | Splash blocks in place and in good condition at bottom of gutters        | Pictures           |                                                                                                                                                 | <u>8</u>                    | 06/09/23<br>09:29 BB             |       |        |  |
| Roof & Gutters    | Splash blocks in place and in good condition at bottom of gutters        | Pictures           | 33-132                                                                                                                                          | <u>9</u>                    | 06/09/23<br>09:37 BB             |       |        |  |
| Roof & Gutters    | Splash blocks in place and in good condition<br>at bottom of gutters     | Pictures           | 33-30                                                                                                                                           | <u>10</u>                   | 06/09/23<br>09:38 BB             |       |        |  |
| Roof & Gutters    | Splash blocks in place and in good condition<br>at bottom of gutters     | Pictures           |                                                                                                                                                 | <u>11</u>                   | 06/09/23<br>09:41 BB             |       |        |  |
| Roof & Gutters    | Splash blocks in place and in good condition<br>at bottom of gutters     | Pictures           |                                                                                                                                                 | <u>12</u>                   | 06/09/23<br>09:49 BB             |       |        |  |
| Trip Hazards      | All exterior stairs in good condition                                    | Not OK             |                                                                                                                                                 | <u>13, 14</u>               | 06/08/23<br>14:48 BB             |       | 713146 |  |
| Trip Hazards      | All exterior stairs in good condition                                    | General<br>Comment | Tower)2) Entrance                                                                                                                               | <u>13, 14</u>               | 06/08/23<br>14:49 BB             |       | 713146 |  |
| Trip Hazards      | Exterior trip hazards present?                                           | General<br>Comment | 33-T-6                                                                                                                                          | <u>15</u>                   | 06/09/23<br>09:56 BB             |       |        |  |
| Building Exterior | Building exterior free of<br>cracks/settlement/heaving                   | ОК                 |                                                                                                                                                 |                             | 06/15/23<br>14:24 BB             |       |        |  |
| Building Exterior | Building exterior free of spalling                                       | ОК                 |                                                                                                                                                 |                             | 06/15/23<br>14:25 BB             |       |        |  |
| Building Exterior | General Location                                                         | General<br>Comment | 33-152 (AC unit).                                                                                                                               | <u>16</u>                   | 06/15/23<br>14:24 BB             |       |        |  |
| Roof & Gutters    | General Location                                                         | General<br>Comment | <ul> <li>(2) scuppers were plugged,</li> <li>(2) roof vents missing ext</li> <li>pieces.(2) significant areas</li> <li>with valleys.</li> </ul> | <u>17, 18,</u><br><u>19</u> | 06/06/23<br>11:31 BB             |       |        |  |
| Trip Hazards      | General Location                                                         | General<br>Comment | Tower (1) Curb                                                                                                                                  | 42                          | 06/08/23<br>14:51 BB             |       |        |  |
|                   |                                                                          | Syster             | ms                                                                                                                                              |                             |                                  |       |        |  |
| 33<br>Location    | Item                                                                     | Results            | Notes                                                                                                                                           | Pic                         | Date                             | Fixed | Ext WO |  |
| Waste Water       | Sewer trap/floor drains and covers are secure and present                | Pictures           |                                                                                                                                                 | <u>43</u>                   | 06/15/23<br>15:33 BB             |       |        |  |
| Waste Water       | Stand pipe cover(s) are secure and valves are closed                     | ОК                 |                                                                                                                                                 |                             | 06/15/23<br>14:57 BB             |       |        |  |
| Waste Water       | Stand pipe is clear and accessible                                       | ОК                 |                                                                                                                                                 |                             | 06/15/23<br>14:58 BB             |       |        |  |
| Waste Water       | Stand pipe shows no signs of leaks or<br>damage                          | OK                 |                                                                                                                                                 |                             | 06/15/23<br>14:58 BB             |       |        |  |
| Electrical        | Electric panel is secure                                                 | OK                 |                                                                                                                                                 | <u>44, 45</u>               | 06/15/23<br>14:06 BB             |       |        |  |
| Electrical        | Electrical equipment is clear of stored<br>material (3 feet is required) | OK                 |                                                                                                                                                 |                             | 06/15/23<br>14:15 BB             |       |        |  |
| Electrical        | Electrical room and panel has no loose wiring                            | ОК                 |                                                                                                                                                 | <u>46, 47</u>               | 06/15/23<br>15:25 BB             |       |        |  |