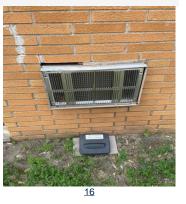

## **Inspection Results**

| Exterior          |                                                                          |                    |                                                                                                                                                 |                             |                                  |       |        |  |
|-------------------|--------------------------------------------------------------------------|--------------------|-------------------------------------------------------------------------------------------------------------------------------------------------|-----------------------------|----------------------------------|-------|--------|--|
| 33<br>Location    | ltem                                                                     | Results            | Notes                                                                                                                                           | Pic                         | Date                             | Fixed | Ext WO |  |
| Roof & Gutters    | Downspouts clear/elbows secure                                           | Not OK             |                                                                                                                                                 | <u>1, 2, 3</u>              | 06/08/23                         |       | 713144 |  |
| Roof & Gutters    | Downspouts clear/elbows secure                                           | General<br>Comment | Unit 111<br>Reattach<br>Unit 107<br>Reattach<br>Tower(8)                                                                                        | <u>1, 2, 3</u>              | 14:53 BB<br>06/08/23<br>15:05 BB |       | 713144 |  |
| Roof & Gutters    | Evidence of loose or missing roof material                               | ОК                 |                                                                                                                                                 |                             | 06/06/23<br>11:32 BB             |       |        |  |
| Roof & Gutters    | Membrane seams separated or billowing                                    | ОК                 |                                                                                                                                                 |                             | 06/06/23<br>11:32 BB             |       |        |  |
| Roof & Gutters    | Roof flashing in good condition                                          | ОК                 |                                                                                                                                                 |                             | 06/06/23<br>11:32 BB             |       |        |  |
| Roof & Gutters    | Roof scuppers and drains clean/clear                                     | Not OK             |                                                                                                                                                 | <u>5, 6</u>                 | 06/06/23<br>11:32 BB             |       | 713145 |  |
| Roof & Gutters    | Roof scuppers and drains clean/clear                                     | General<br>Comment | (2) scuppers were clogged.                                                                                                                      | <u>5, 6</u>                 | 06/06/23<br>11:33 BB             |       | 713145 |  |
| Roof & Gutters    | Splash blocks in place and in good condition<br>at bottom of gutters     |                    |                                                                                                                                                 | Z                           | 06/09/23<br>09:28 BB             |       |        |  |
| Roof & Gutters    | Splash blocks in place and in good condition at bottom of gutters        | Pictures           |                                                                                                                                                 | <u>8</u>                    | 06/09/23<br>09:29 BB             |       |        |  |
| Roof & Gutters    | Splash blocks in place and in good condition at bottom of gutters        | Pictures           | 33-132                                                                                                                                          | <u>9</u>                    | 06/09/23<br>09:37 BB             |       |        |  |
| Roof & Gutters    | Splash blocks in place and in good condition<br>at bottom of gutters     | Pictures           | 33-30                                                                                                                                           | <u>10</u>                   | 06/09/23<br>09:38 BB             |       |        |  |
| Roof & Gutters    | Splash blocks in place and in good condition<br>at bottom of gutters     | Pictures           |                                                                                                                                                 | <u>11</u>                   | 06/09/23<br>09:41 BB             |       |        |  |
| Roof & Gutters    | Splash blocks in place and in good condition<br>at bottom of gutters     | Pictures           |                                                                                                                                                 | <u>12</u>                   | 06/09/23<br>09:49 BB             |       |        |  |
| Trip Hazards      | All exterior stairs in good condition                                    | Not OK             |                                                                                                                                                 | <u>13, 14</u>               | 06/08/23<br>14:48 BB             |       | 713146 |  |
| Trip Hazards      | All exterior stairs in good condition                                    | General<br>Comment | Tower)2) Entrance                                                                                                                               | <u>13, 14</u>               | 06/08/23<br>14:49 BB             |       | 713146 |  |
| Trip Hazards      | Exterior trip hazards present?                                           | General<br>Comment | 33-T-6                                                                                                                                          | <u>15</u>                   | 06/09/23<br>09:56 BB             |       |        |  |
| Building Exterior | Building exterior free of<br>cracks/settlement/heaving                   | ОК                 |                                                                                                                                                 |                             | 06/15/23<br>14:24 BB             |       |        |  |
| Building Exterior | Building exterior free of spalling                                       | ОК                 |                                                                                                                                                 |                             | 06/15/23<br>14:25 BB             |       |        |  |
| Building Exterior | General Location                                                         | General<br>Comment | 33-152 (AC unit).                                                                                                                               | <u>16</u>                   | 06/15/23<br>14:24 BB             |       |        |  |
| Roof & Gutters    | General Location                                                         | General<br>Comment | <ul> <li>(2) scuppers were plugged,</li> <li>(2) roof vents missing ext</li> <li>pieces.(2) significant areas</li> <li>with valleys.</li> </ul> | <u>17, 18,</u><br><u>19</u> | 06/06/23<br>11:31 BB             |       |        |  |
| Trip Hazards      | General Location                                                         | General<br>Comment | Tower (1) Curb                                                                                                                                  | 42                          | 06/08/23<br>14:51 BB             |       |        |  |
|                   |                                                                          | Syster             | ms                                                                                                                                              |                             |                                  |       |        |  |
| 33<br>Location    | Item                                                                     | Results            | Notes                                                                                                                                           | Pic                         | Date                             | Fixed | Ext WO |  |
| Waste Water       | Sewer trap/floor drains and covers are secure and present                | Pictures           |                                                                                                                                                 | <u>43</u>                   | 06/15/23<br>15:33 BB             |       |        |  |
| Waste Water       | Stand pipe cover(s) are secure and valves are closed                     | ОК                 |                                                                                                                                                 |                             | 06/15/23<br>14:57 BB             |       |        |  |
| Waste Water       | Stand pipe is clear and accessible                                       | ОК                 |                                                                                                                                                 |                             | 06/15/23<br>14:58 BB             |       |        |  |
| Waste Water       | Stand pipe shows no signs of leaks or<br>damage                          | OK                 |                                                                                                                                                 |                             | 06/15/23<br>14:58 BB             |       |        |  |
| Electrical        | Electric panel is secure                                                 | OK                 |                                                                                                                                                 | <u>44, 45</u>               | 06/15/23<br>14:06 BB             |       |        |  |
| Electrical        | Electrical equipment is clear of stored<br>material (3 feet is required) | OK                 |                                                                                                                                                 |                             | 06/15/23<br>14:15 BB             |       |        |  |
| Electrical        | Electrical room and panel has no loose wiring                            | ОК                 |                                                                                                                                                 | <u>46, 47</u>               | 06/15/23<br>15:25 BB             |       |        |  |