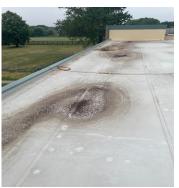

## **Inspection Results**

| Exterior          |                                                                          |                    |                                                                                                                                                 |                             |                                  |       |        |  |
|-------------------|--------------------------------------------------------------------------|--------------------|-------------------------------------------------------------------------------------------------------------------------------------------------|-----------------------------|----------------------------------|-------|--------|--|
| 33<br>Location    | ltem                                                                     | Results            | Notes                                                                                                                                           | Pic                         | Date                             | Fixed | Ext WO |  |
| Roof & Gutters    | Downspouts clear/elbows secure                                           | Not OK             |                                                                                                                                                 | <u>1, 2, 3</u>              | 06/08/23                         |       | 713144 |  |
| Roof & Gutters    | Downspouts clear/elbows secure                                           | General<br>Comment | Unit 111<br>Reattach<br>Unit 107<br>Reattach<br>Tower(8)                                                                                        | <u>1, 2, 3</u>              | 14:53 BB<br>06/08/23<br>15:05 BB |       | 713144 |  |
| Roof & Gutters    | Evidence of loose or missing roof material                               | ОК                 |                                                                                                                                                 |                             | 06/06/23<br>11:32 BB             |       |        |  |
| Roof & Gutters    | Membrane seams separated or billowing                                    | ОК                 |                                                                                                                                                 |                             | 06/06/23<br>11:32 BB             |       |        |  |
| Roof & Gutters    | Roof flashing in good condition                                          | ОК                 |                                                                                                                                                 |                             | 06/06/23<br>11:32 BB             |       |        |  |
| Roof & Gutters    | Roof scuppers and drains clean/clear                                     | Not OK             |                                                                                                                                                 | <u>5, 6</u>                 | 06/06/23<br>11:32 BB             |       | 713145 |  |
| Roof & Gutters    | Roof scuppers and drains clean/clear                                     | General<br>Comment | (2) scuppers were clogged.                                                                                                                      | <u>5, 6</u>                 | 06/06/23<br>11:33 BB             |       | 713145 |  |
| Roof & Gutters    | Splash blocks in place and in good condition<br>at bottom of gutters     |                    |                                                                                                                                                 | Z                           | 06/09/23<br>09:28 BB             |       |        |  |
| Roof & Gutters    | Splash blocks in place and in good condition at bottom of gutters        | Pictures           |                                                                                                                                                 | <u>8</u>                    | 06/09/23<br>09:29 BB             |       |        |  |
| Roof & Gutters    | Splash blocks in place and in good condition at bottom of gutters        | Pictures           | 33-132                                                                                                                                          | <u>9</u>                    | 06/09/23<br>09:37 BB             |       |        |  |
| Roof & Gutters    | Splash blocks in place and in good condition<br>at bottom of gutters     | Pictures           | 33-30                                                                                                                                           | <u>10</u>                   | 06/09/23<br>09:38 BB             |       |        |  |
| Roof & Gutters    | Splash blocks in place and in good condition<br>at bottom of gutters     | Pictures           |                                                                                                                                                 | <u>11</u>                   | 06/09/23<br>09:41 BB             |       |        |  |
| Roof & Gutters    | Splash blocks in place and in good condition<br>at bottom of gutters     | Pictures           |                                                                                                                                                 | <u>12</u>                   | 06/09/23<br>09:49 BB             |       |        |  |
| Trip Hazards      | All exterior stairs in good condition                                    | Not OK             |                                                                                                                                                 | <u>13, 14</u>               | 06/08/23<br>14:48 BB             |       | 713146 |  |
| Trip Hazards      | All exterior stairs in good condition                                    | General<br>Comment | Tower)2) Entrance                                                                                                                               | <u>13, 14</u>               | 06/08/23<br>14:49 BB             |       | 713146 |  |
| Trip Hazards      | Exterior trip hazards present?                                           | General<br>Comment | 33-T-6                                                                                                                                          | <u>15</u>                   | 06/09/23<br>09:56 BB             |       |        |  |
| Building Exterior | Building exterior free of<br>cracks/settlement/heaving                   | ОК                 |                                                                                                                                                 |                             | 06/15/23<br>14:24 BB             |       |        |  |
| Building Exterior | Building exterior free of spalling                                       | ОК                 |                                                                                                                                                 |                             | 06/15/23<br>14:25 BB             |       |        |  |
| Building Exterior | General Location                                                         | General<br>Comment | 33-152 (AC unit).                                                                                                                               | <u>16</u>                   | 06/15/23<br>14:24 BB             |       |        |  |
| Roof & Gutters    | General Location                                                         | General<br>Comment | <ul> <li>(2) scuppers were plugged,</li> <li>(2) roof vents missing ext</li> <li>pieces.(2) significant areas</li> <li>with valleys.</li> </ul> | <u>17, 18,</u><br><u>19</u> | 06/06/23<br>11:31 BB             |       |        |  |
| Trip Hazards      | General Location                                                         | General<br>Comment | Tower (1) Curb                                                                                                                                  | 42                          | 06/08/23<br>14:51 BB             |       |        |  |
|                   |                                                                          | Syster             | ms                                                                                                                                              |                             |                                  |       |        |  |
| 33<br>Location    | Item                                                                     | Results            | Notes                                                                                                                                           | Pic                         | Date                             | Fixed | Ext WO |  |
| Waste Water       | Sewer trap/floor drains and covers are secure and present                | Pictures           |                                                                                                                                                 | <u>43</u>                   | 06/15/23<br>15:33 BB             |       |        |  |
| Waste Water       | Stand pipe cover(s) are secure and valves are closed                     | ОК                 |                                                                                                                                                 |                             | 06/15/23<br>14:57 BB             |       |        |  |
| Waste Water       | Stand pipe is clear and accessible                                       | ОК                 |                                                                                                                                                 |                             | 06/15/23<br>14:58 BB             |       |        |  |
| Waste Water       | Stand pipe shows no signs of leaks or<br>damage                          | OK                 |                                                                                                                                                 |                             | 06/15/23<br>14:58 BB             |       |        |  |
| Electrical        | Electric panel is secure                                                 | OK                 |                                                                                                                                                 | <u>44, 45</u>               | 06/15/23<br>14:06 BB             |       |        |  |
| Electrical        | Electrical equipment is clear of stored<br>material (3 feet is required) | OK                 |                                                                                                                                                 |                             | 06/15/23<br>14:15 BB             |       |        |  |
| Electrical        | Electrical room and panel has no loose wiring                            | ОК                 |                                                                                                                                                 | <u>46, 47</u>               | 06/15/23<br>15:25 BB             |       |        |  |