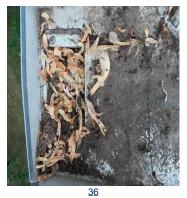

## **Inspection Results**

| Exterior          |                                                                          |                    |                                                                                                                                                 |                             |                                  |       |        |  |
|-------------------|--------------------------------------------------------------------------|--------------------|-------------------------------------------------------------------------------------------------------------------------------------------------|-----------------------------|----------------------------------|-------|--------|--|
| 33<br>Location    | ltem                                                                     | Results            | Notes                                                                                                                                           | Pic                         | Date                             | Fixed | Ext WO |  |
| Roof & Gutters    | Downspouts clear/elbows secure                                           | Not OK             |                                                                                                                                                 | <u>1, 2, 3</u>              | 06/08/23                         |       | 713144 |  |
| Roof & Gutters    | Downspouts clear/elbows secure                                           | General<br>Comment | Unit 111<br>Reattach<br>Unit 107<br>Reattach<br>Tower(8)                                                                                        | <u>1, 2, 3</u>              | 14:53 BB<br>06/08/23<br>15:05 BB |       | 713144 |  |
| Roof & Gutters    | Evidence of loose or missing roof material                               | ОК                 |                                                                                                                                                 |                             | 06/06/23<br>11:32 BB             |       |        |  |
| Roof & Gutters    | Membrane seams separated or billowing                                    | ОК                 |                                                                                                                                                 |                             | 06/06/23<br>11:32 BB             |       |        |  |
| Roof & Gutters    | Roof flashing in good condition                                          | ОК                 |                                                                                                                                                 |                             | 06/06/23<br>11:32 BB             |       |        |  |
| Roof & Gutters    | Roof scuppers and drains clean/clear                                     | Not OK             |                                                                                                                                                 | <u>5, 6</u>                 | 06/06/23<br>11:32 BB             |       | 713145 |  |
| Roof & Gutters    | Roof scuppers and drains clean/clear                                     | General<br>Comment | (2) scuppers were clogged.                                                                                                                      | <u>5, 6</u>                 | 06/06/23<br>11:33 BB             |       | 713145 |  |
| Roof & Gutters    | Splash blocks in place and in good condition<br>at bottom of gutters     |                    |                                                                                                                                                 | Z                           | 06/09/23<br>09:28 BB             |       |        |  |
| Roof & Gutters    | Splash blocks in place and in good condition at bottom of gutters        | Pictures           |                                                                                                                                                 | <u>8</u>                    | 06/09/23<br>09:29 BB             |       |        |  |
| Roof & Gutters    | Splash blocks in place and in good condition at bottom of gutters        | Pictures           | 33-132                                                                                                                                          | <u>9</u>                    | 06/09/23<br>09:37 BB             |       |        |  |
| Roof & Gutters    | Splash blocks in place and in good condition<br>at bottom of gutters     | Pictures           | 33-30                                                                                                                                           | <u>10</u>                   | 06/09/23<br>09:38 BB             |       |        |  |
| Roof & Gutters    | Splash blocks in place and in good condition<br>at bottom of gutters     | Pictures           |                                                                                                                                                 | <u>11</u>                   | 06/09/23<br>09:41 BB             |       |        |  |
| Roof & Gutters    | Splash blocks in place and in good condition<br>at bottom of gutters     | Pictures           |                                                                                                                                                 | <u>12</u>                   | 06/09/23<br>09:49 BB             |       |        |  |
| Trip Hazards      | All exterior stairs in good condition                                    | Not OK             |                                                                                                                                                 | <u>13, 14</u>               | 06/08/23<br>14:48 BB             |       | 713146 |  |
| Trip Hazards      | All exterior stairs in good condition                                    | General<br>Comment | Tower)2) Entrance                                                                                                                               | <u>13, 14</u>               | 06/08/23<br>14:49 BB             |       | 713146 |  |
| Trip Hazards      | Exterior trip hazards present?                                           | General<br>Comment | 33-T-6                                                                                                                                          | <u>15</u>                   | 06/09/23<br>09:56 BB             |       |        |  |
| Building Exterior | Building exterior free of<br>cracks/settlement/heaving                   | ОК                 |                                                                                                                                                 |                             | 06/15/23<br>14:24 BB             |       |        |  |
| Building Exterior | Building exterior free of spalling                                       | ОК                 |                                                                                                                                                 |                             | 06/15/23<br>14:25 BB             |       |        |  |
| Building Exterior | General Location                                                         | General<br>Comment | 33-152 (AC unit).                                                                                                                               | <u>16</u>                   | 06/15/23<br>14:24 BB             |       |        |  |
| Roof & Gutters    | General Location                                                         | General<br>Comment | <ul> <li>(2) scuppers were plugged,</li> <li>(2) roof vents missing ext</li> <li>pieces.(2) significant areas</li> <li>with valleys.</li> </ul> | <u>17, 18,</u><br><u>19</u> | 06/06/23<br>11:31 BB             |       |        |  |
| Trip Hazards      | General Location                                                         | General<br>Comment | Tower (1) Curb                                                                                                                                  | 42                          | 06/08/23<br>14:51 BB             |       |        |  |
|                   |                                                                          | Syster             | ms                                                                                                                                              |                             |                                  |       |        |  |
| 33<br>Location    | Item                                                                     | Results            | Notes                                                                                                                                           | Pic                         | Date                             | Fixed | Ext WO |  |
| Waste Water       | Sewer trap/floor drains and covers are secure and present                | Pictures           |                                                                                                                                                 | <u>43</u>                   | 06/15/23<br>15:33 BB             |       |        |  |
| Waste Water       | Stand pipe cover(s) are secure and valves are closed                     | ОК                 |                                                                                                                                                 |                             | 06/15/23<br>14:57 BB             |       |        |  |
| Waste Water       | Stand pipe is clear and accessible                                       | ОК                 |                                                                                                                                                 |                             | 06/15/23<br>14:58 BB             |       |        |  |
| Waste Water       | Stand pipe shows no signs of leaks or<br>damage                          | OK                 |                                                                                                                                                 |                             | 06/15/23<br>14:58 BB             |       |        |  |
| Electrical        | Electric panel is secure                                                 | OK                 |                                                                                                                                                 | <u>44, 45</u>               | 06/15/23<br>14:06 BB             |       |        |  |
| Electrical        | Electrical equipment is clear of stored<br>material (3 feet is required) | OK                 |                                                                                                                                                 |                             | 06/15/23<br>14:15 BB             |       |        |  |
| Electrical        | Electrical room and panel has no loose wiring                            | ОК                 |                                                                                                                                                 | <u>46, 47</u>               | 06/15/23<br>15:25 BB             |       |        |  |