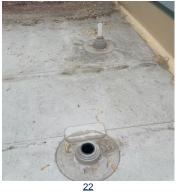

## **Inspection Results**

| Exterior          |                                                                          |                    |                                                                                                                                                 |                             |                                  |       |        |  |
|-------------------|--------------------------------------------------------------------------|--------------------|-------------------------------------------------------------------------------------------------------------------------------------------------|-----------------------------|----------------------------------|-------|--------|--|
| 33<br>Location    | ltem                                                                     | Results            | Notes                                                                                                                                           | Pic                         | Date                             | Fixed | Ext WO |  |
| Roof & Gutters    | Downspouts clear/elbows secure                                           | Not OK             |                                                                                                                                                 | <u>1, 2, 3</u>              | 06/08/23                         |       | 713144 |  |
| Roof & Gutters    | Downspouts clear/elbows secure                                           | General<br>Comment | Unit 111<br>Reattach<br>Unit 107<br>Reattach<br>Tower(8)                                                                                        | <u>1, 2, 3</u>              | 14:53 BB<br>06/08/23<br>15:05 BB |       | 713144 |  |
| Roof & Gutters    | Evidence of loose or missing roof material                               | ОК                 |                                                                                                                                                 |                             | 06/06/23<br>11:32 BB             |       |        |  |
| Roof & Gutters    | Membrane seams separated or billowing                                    | ОК                 |                                                                                                                                                 |                             | 06/06/23<br>11:32 BB             |       |        |  |
| Roof & Gutters    | Roof flashing in good condition                                          | ОК                 |                                                                                                                                                 |                             | 06/06/23<br>11:32 BB             |       |        |  |
| Roof & Gutters    | Roof scuppers and drains clean/clear                                     | Not OK             |                                                                                                                                                 | <u>5, 6</u>                 | 06/06/23<br>11:32 BB             |       | 713145 |  |
| Roof & Gutters    | Roof scuppers and drains clean/clear                                     | General<br>Comment | (2) scuppers were clogged.                                                                                                                      | <u>5, 6</u>                 | 06/06/23<br>11:33 BB             |       | 713145 |  |
| Roof & Gutters    | Splash blocks in place and in good condition<br>at bottom of gutters     |                    |                                                                                                                                                 | Z                           | 06/09/23<br>09:28 BB             |       |        |  |
| Roof & Gutters    | Splash blocks in place and in good condition at bottom of gutters        | Pictures           |                                                                                                                                                 | <u>8</u>                    | 06/09/23<br>09:29 BB             |       |        |  |
| Roof & Gutters    | Splash blocks in place and in good condition at bottom of gutters        | Pictures           | 33-132                                                                                                                                          | <u>9</u>                    | 06/09/23<br>09:37 BB             |       |        |  |
| Roof & Gutters    | Splash blocks in place and in good condition<br>at bottom of gutters     | Pictures           | 33-30                                                                                                                                           | <u>10</u>                   | 06/09/23<br>09:38 BB             |       |        |  |
| Roof & Gutters    | Splash blocks in place and in good condition<br>at bottom of gutters     | Pictures           |                                                                                                                                                 | <u>11</u>                   | 06/09/23<br>09:41 BB             |       |        |  |
| Roof & Gutters    | Splash blocks in place and in good condition<br>at bottom of gutters     | Pictures           |                                                                                                                                                 | <u>12</u>                   | 06/09/23<br>09:49 BB             |       |        |  |
| Trip Hazards      | All exterior stairs in good condition                                    | Not OK             |                                                                                                                                                 | <u>13, 14</u>               | 06/08/23<br>14:48 BB             |       | 713146 |  |
| Trip Hazards      | All exterior stairs in good condition                                    | General<br>Comment | Tower)2) Entrance                                                                                                                               | <u>13, 14</u>               | 06/08/23<br>14:49 BB             |       | 713146 |  |
| Trip Hazards      | Exterior trip hazards present?                                           | General<br>Comment | 33-T-6                                                                                                                                          | <u>15</u>                   | 06/09/23<br>09:56 BB             |       |        |  |
| Building Exterior | Building exterior free of<br>cracks/settlement/heaving                   | ОК                 |                                                                                                                                                 |                             | 06/15/23<br>14:24 BB             |       |        |  |
| Building Exterior | Building exterior free of spalling                                       | ОК                 |                                                                                                                                                 |                             | 06/15/23<br>14:25 BB             |       |        |  |
| Building Exterior | General Location                                                         | General<br>Comment | 33-152 (AC unit).                                                                                                                               | <u>16</u>                   | 06/15/23<br>14:24 BB             |       |        |  |
| Roof & Gutters    | General Location                                                         | General<br>Comment | <ul> <li>(2) scuppers were plugged,</li> <li>(2) roof vents missing ext</li> <li>pieces.(2) significant areas</li> <li>with valleys.</li> </ul> | <u>17, 18,</u><br><u>19</u> | 06/06/23<br>11:31 BB             |       |        |  |
| Trip Hazards      | General Location                                                         | General<br>Comment | Tower (1) Curb                                                                                                                                  | 42                          | 06/08/23<br>14:51 BB             |       |        |  |
|                   |                                                                          | Syster             | ms                                                                                                                                              |                             |                                  |       |        |  |
| 33<br>Location    | Item                                                                     | Results            | Notes                                                                                                                                           | Pic                         | Date                             | Fixed | Ext WO |  |
| Waste Water       | Sewer trap/floor drains and covers are secure and present                | Pictures           |                                                                                                                                                 | <u>43</u>                   | 06/15/23<br>15:33 BB             |       |        |  |
| Waste Water       | Stand pipe cover(s) are secure and valves are closed                     | ОК                 |                                                                                                                                                 |                             | 06/15/23<br>14:57 BB             |       |        |  |
| Waste Water       | Stand pipe is clear and accessible                                       | ОК                 |                                                                                                                                                 |                             | 06/15/23<br>14:58 BB             |       |        |  |
| Waste Water       | Stand pipe shows no signs of leaks or<br>damage                          | OK                 |                                                                                                                                                 |                             | 06/15/23<br>14:58 BB             |       |        |  |
| Electrical        | Electric panel is secure                                                 | OK                 |                                                                                                                                                 | <u>44, 45</u>               | 06/15/23<br>14:06 BB             |       |        |  |
| Electrical        | Electrical equipment is clear of stored<br>material (3 feet is required) | OK                 |                                                                                                                                                 |                             | 06/15/23<br>14:15 BB             |       |        |  |
| Electrical        | Electrical room and panel has no loose wiring                            | ОК                 |                                                                                                                                                 | <u>46, 47</u>               | 06/15/23<br>15:25 BB             |       |        |  |