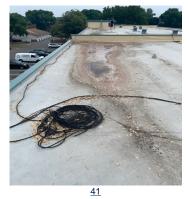

## **Inspection Results**

| Exterior          |                                                                          |                    |                                                                                                                                                 |                             |                                  |       |        |  |
|-------------------|--------------------------------------------------------------------------|--------------------|-------------------------------------------------------------------------------------------------------------------------------------------------|-----------------------------|----------------------------------|-------|--------|--|
| 33<br>Location    | ltem                                                                     | Results            | Notes                                                                                                                                           | Pic                         | Date                             | Fixed | Ext WO |  |
| Roof & Gutters    | Downspouts clear/elbows secure                                           | Not OK             |                                                                                                                                                 | <u>1, 2, 3</u>              | 06/08/23                         |       | 713144 |  |
| Roof & Gutters    | Downspouts clear/elbows secure                                           | General<br>Comment | Unit 111<br>Reattach<br>Unit 107<br>Reattach<br>Tower(8)                                                                                        | <u>1, 2, 3</u>              | 14:53 BB<br>06/08/23<br>15:05 BB |       | 713144 |  |
| Roof & Gutters    | Evidence of loose or missing roof material                               | ОК                 |                                                                                                                                                 |                             | 06/06/23<br>11:32 BB             |       |        |  |
| Roof & Gutters    | Membrane seams separated or billowing                                    | ОК                 |                                                                                                                                                 |                             | 06/06/23<br>11:32 BB             |       |        |  |
| Roof & Gutters    | Roof flashing in good condition                                          | ОК                 |                                                                                                                                                 |                             | 06/06/23<br>11:32 BB             |       |        |  |
| Roof & Gutters    | Roof scuppers and drains clean/clear                                     | Not OK             |                                                                                                                                                 | <u>5, 6</u>                 | 06/06/23<br>11:32 BB             |       | 713145 |  |
| Roof & Gutters    | Roof scuppers and drains clean/clear                                     | General<br>Comment | (2) scuppers were clogged.                                                                                                                      | <u>5, 6</u>                 | 06/06/23<br>11:33 BB             |       | 713145 |  |
| Roof & Gutters    | Splash blocks in place and in good condition<br>at bottom of gutters     |                    |                                                                                                                                                 | Z                           | 06/09/23<br>09:28 BB             |       |        |  |
| Roof & Gutters    | Splash blocks in place and in good condition at bottom of gutters        | Pictures           |                                                                                                                                                 | <u>8</u>                    | 06/09/23<br>09:29 BB             |       |        |  |
| Roof & Gutters    | Splash blocks in place and in good condition at bottom of gutters        | Pictures           | 33-132                                                                                                                                          | <u>9</u>                    | 06/09/23<br>09:37 BB             |       |        |  |
| Roof & Gutters    | Splash blocks in place and in good condition<br>at bottom of gutters     | Pictures           | 33-30                                                                                                                                           | <u>10</u>                   | 06/09/23<br>09:38 BB             |       |        |  |
| Roof & Gutters    | Splash blocks in place and in good condition<br>at bottom of gutters     | Pictures           |                                                                                                                                                 | <u>11</u>                   | 06/09/23<br>09:41 BB             |       |        |  |
| Roof & Gutters    | Splash blocks in place and in good condition<br>at bottom of gutters     | Pictures           |                                                                                                                                                 | <u>12</u>                   | 06/09/23<br>09:49 BB             |       |        |  |
| Trip Hazards      | All exterior stairs in good condition                                    | Not OK             |                                                                                                                                                 | <u>13, 14</u>               | 06/08/23<br>14:48 BB             |       | 713146 |  |
| Trip Hazards      | All exterior stairs in good condition                                    | General<br>Comment | Tower)2) Entrance                                                                                                                               | <u>13, 14</u>               | 06/08/23<br>14:49 BB             |       | 713146 |  |
| Trip Hazards      | Exterior trip hazards present?                                           | General<br>Comment | 33-T-6                                                                                                                                          | <u>15</u>                   | 06/09/23<br>09:56 BB             |       |        |  |
| Building Exterior | Building exterior free of<br>cracks/settlement/heaving                   | ОК                 |                                                                                                                                                 |                             | 06/15/23<br>14:24 BB             |       |        |  |
| Building Exterior | Building exterior free of spalling                                       | ОК                 |                                                                                                                                                 |                             | 06/15/23<br>14:25 BB             |       |        |  |
| Building Exterior | General Location                                                         | General<br>Comment | 33-152 (AC unit).                                                                                                                               | <u>16</u>                   | 06/15/23<br>14:24 BB             |       |        |  |
| Roof & Gutters    | General Location                                                         | General<br>Comment | <ul> <li>(2) scuppers were plugged,</li> <li>(2) roof vents missing ext</li> <li>pieces.(2) significant areas</li> <li>with valleys.</li> </ul> | <u>17, 18,</u><br><u>19</u> | 06/06/23<br>11:31 BB             |       |        |  |
| Trip Hazards      | General Location                                                         | General<br>Comment | Tower (1) Curb                                                                                                                                  | 42                          | 06/08/23<br>14:51 BB             |       |        |  |
|                   |                                                                          | Syster             | ms                                                                                                                                              |                             |                                  |       |        |  |
| 33<br>Location    | Item                                                                     | Results            | Notes                                                                                                                                           | Pic                         | Date                             | Fixed | Ext WO |  |
| Waste Water       | Sewer trap/floor drains and covers are secure and present                | Pictures           |                                                                                                                                                 | <u>43</u>                   | 06/15/23<br>15:33 BB             |       |        |  |
| Waste Water       | Stand pipe cover(s) are secure and valves are closed                     | ОК                 |                                                                                                                                                 |                             | 06/15/23<br>14:57 BB             |       |        |  |
| Waste Water       | Stand pipe is clear and accessible                                       | ОК                 |                                                                                                                                                 |                             | 06/15/23<br>14:58 BB             |       |        |  |
| Waste Water       | Stand pipe shows no signs of leaks or<br>damage                          | OK                 |                                                                                                                                                 |                             | 06/15/23<br>14:58 BB             |       |        |  |
| Electrical        | Electric panel is secure                                                 | OK                 |                                                                                                                                                 | <u>44, 45</u>               | 06/15/23<br>14:06 BB             |       |        |  |
| Electrical        | Electrical equipment is clear of stored<br>material (3 feet is required) | OK                 |                                                                                                                                                 |                             | 06/15/23<br>14:15 BB             |       |        |  |
| Electrical        | Electrical room and panel has no loose wiring                            | ОК                 |                                                                                                                                                 | <u>46, 47</u>               | 06/15/23<br>15:25 BB             |       |        |  |