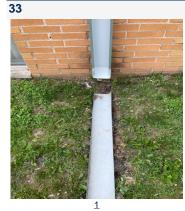

## **Inspection Results**

| Exterior          |                                                                          |                    |                                                                                                                                                 |                             |                                  |       |        |  |
|-------------------|--------------------------------------------------------------------------|--------------------|-------------------------------------------------------------------------------------------------------------------------------------------------|-----------------------------|----------------------------------|-------|--------|--|
| 33<br>Location    | ltem                                                                     | Results            | Notes                                                                                                                                           | Pic                         | Date                             | Fixed | Ext WO |  |
| Roof & Gutters    | Downspouts clear/elbows secure                                           | Not OK             |                                                                                                                                                 | <u>1, 2, 3</u>              | 06/08/23                         |       | 713144 |  |
| Roof & Gutters    | Downspouts clear/elbows secure                                           | General<br>Comment | Unit 111<br>Reattach<br>Unit 107<br>Reattach<br>Tower(8)                                                                                        | <u>1, 2, 3</u>              | 14:53 BB<br>06/08/23<br>15:05 BB |       | 713144 |  |
| Roof & Gutters    | Evidence of loose or missing roof material                               | ОК                 |                                                                                                                                                 |                             | 06/06/23<br>11:32 BB             |       |        |  |
| Roof & Gutters    | Membrane seams separated or billowing                                    | ОК                 |                                                                                                                                                 |                             | 06/06/23<br>11:32 BB             |       |        |  |
| Roof & Gutters    | Roof flashing in good condition                                          | ОК                 |                                                                                                                                                 |                             | 06/06/23<br>11:32 BB             |       |        |  |
| Roof & Gutters    | Roof scuppers and drains clean/clear                                     | Not OK             |                                                                                                                                                 | <u>5, 6</u>                 | 06/06/23<br>11:32 BB             |       | 713145 |  |
| Roof & Gutters    | Roof scuppers and drains clean/clear                                     | General<br>Comment | (2) scuppers were clogged.                                                                                                                      | <u>5, 6</u>                 | 06/06/23<br>11:33 BB             |       | 713145 |  |
| Roof & Gutters    | Splash blocks in place and in good condition<br>at bottom of gutters     |                    |                                                                                                                                                 | Z                           | 06/09/23<br>09:28 BB             |       |        |  |
| Roof & Gutters    | Splash blocks in place and in good condition at bottom of gutters        | Pictures           |                                                                                                                                                 | <u>8</u>                    | 06/09/23<br>09:29 BB             |       |        |  |
| Roof & Gutters    | Splash blocks in place and in good condition at bottom of gutters        | Pictures           | 33-132                                                                                                                                          | <u>9</u>                    | 06/09/23<br>09:37 BB             |       |        |  |
| Roof & Gutters    | Splash blocks in place and in good condition<br>at bottom of gutters     | Pictures           | 33-30                                                                                                                                           | <u>10</u>                   | 06/09/23<br>09:38 BB             |       |        |  |
| Roof & Gutters    | Splash blocks in place and in good condition<br>at bottom of gutters     | Pictures           |                                                                                                                                                 | <u>11</u>                   | 06/09/23<br>09:41 BB             |       |        |  |
| Roof & Gutters    | Splash blocks in place and in good condition<br>at bottom of gutters     | Pictures           |                                                                                                                                                 | <u>12</u>                   | 06/09/23<br>09:49 BB             |       |        |  |
| Trip Hazards      | All exterior stairs in good condition                                    | Not OK             |                                                                                                                                                 | <u>13, 14</u>               | 06/08/23<br>14:48 BB             |       | 713146 |  |
| Trip Hazards      | All exterior stairs in good condition                                    | General<br>Comment | Tower)2) Entrance                                                                                                                               | <u>13, 14</u>               | 06/08/23<br>14:49 BB             |       | 713146 |  |
| Trip Hazards      | Exterior trip hazards present?                                           | General<br>Comment | 33-T-6                                                                                                                                          | <u>15</u>                   | 06/09/23<br>09:56 BB             |       |        |  |
| Building Exterior | Building exterior free of<br>cracks/settlement/heaving                   | ОК                 |                                                                                                                                                 |                             | 06/15/23<br>14:24 BB             |       |        |  |
| Building Exterior | Building exterior free of spalling                                       | ОК                 |                                                                                                                                                 |                             | 06/15/23<br>14:25 BB             |       |        |  |
| Building Exterior | General Location                                                         | General<br>Comment | 33-152 (AC unit).                                                                                                                               | <u>16</u>                   | 06/15/23<br>14:24 BB             |       |        |  |
| Roof & Gutters    | General Location                                                         | General<br>Comment | <ul> <li>(2) scuppers were plugged,</li> <li>(2) roof vents missing ext</li> <li>pieces.(2) significant areas</li> <li>with valleys.</li> </ul> | <u>17, 18,</u><br><u>19</u> | 06/06/23<br>11:31 BB             |       |        |  |
| Trip Hazards      | General Location                                                         | General<br>Comment | Tower (1) Curb                                                                                                                                  | 42                          | 06/08/23<br>14:51 BB             |       |        |  |
|                   |                                                                          | Syster             | ms                                                                                                                                              |                             |                                  |       |        |  |
| 33<br>Location    | Item                                                                     | Results            | Notes                                                                                                                                           | Pic                         | Date                             | Fixed | Ext WO |  |
| Waste Water       | Sewer trap/floor drains and covers are secure and present                | Pictures           |                                                                                                                                                 | <u>43</u>                   | 06/15/23<br>15:33 BB             |       |        |  |
| Waste Water       | Stand pipe cover(s) are secure and valves are closed                     | ОК                 |                                                                                                                                                 |                             | 06/15/23<br>14:57 BB             |       |        |  |
| Waste Water       | Stand pipe is clear and accessible                                       | ОК                 |                                                                                                                                                 |                             | 06/15/23<br>14:58 BB             |       |        |  |
| Waste Water       | Stand pipe shows no signs of leaks or<br>damage                          | OK                 |                                                                                                                                                 |                             | 06/15/23<br>14:58 BB             |       |        |  |
| Electrical        | Electric panel is secure                                                 | OK                 |                                                                                                                                                 | <u>44, 45</u>               | 06/15/23<br>14:06 BB             |       |        |  |
| Electrical        | Electrical equipment is clear of stored<br>material (3 feet is required) | OK                 |                                                                                                                                                 |                             | 06/15/23<br>14:15 BB             |       |        |  |
| Electrical        | Electrical room and panel has no loose wiring                            | ОК                 |                                                                                                                                                 | <u>46, 47</u>               | 06/15/23<br>15:25 BB             |       |        |  |