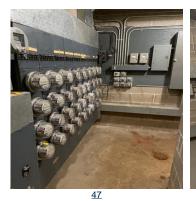

## **Inspection Results**

| Exterior          |                                                                          |                    |                                                                                                                                                 |                             |                                  |       |        |  |
|-------------------|--------------------------------------------------------------------------|--------------------|-------------------------------------------------------------------------------------------------------------------------------------------------|-----------------------------|----------------------------------|-------|--------|--|
| 33<br>Location    | ltem                                                                     | Results            | Notes                                                                                                                                           | Pic                         | Date                             | Fixed | Ext WO |  |
| Roof & Gutters    | Downspouts clear/elbows secure                                           | Not OK             |                                                                                                                                                 | <u>1, 2, 3</u>              | 06/08/23                         |       | 713144 |  |
| Roof & Gutters    | Downspouts clear/elbows secure                                           | General<br>Comment | Unit 111<br>Reattach<br>Unit 107<br>Reattach<br>Tower(8)                                                                                        | <u>1, 2, 3</u>              | 14:53 BB<br>06/08/23<br>15:05 BB |       | 713144 |  |
| Roof & Gutters    | Evidence of loose or missing roof material                               | ОК                 |                                                                                                                                                 |                             | 06/06/23<br>11:32 BB             |       |        |  |
| Roof & Gutters    | Membrane seams separated or billowing                                    | ОК                 |                                                                                                                                                 |                             | 06/06/23<br>11:32 BB             |       |        |  |
| Roof & Gutters    | Roof flashing in good condition                                          | ОК                 |                                                                                                                                                 |                             | 06/06/23<br>11:32 BB             |       |        |  |
| Roof & Gutters    | Roof scuppers and drains clean/clear                                     | Not OK             |                                                                                                                                                 | <u>5, 6</u>                 | 06/06/23<br>11:32 BB             |       | 713145 |  |
| Roof & Gutters    | Roof scuppers and drains clean/clear                                     | General<br>Comment | (2) scuppers were clogged.                                                                                                                      | <u>5, 6</u>                 | 06/06/23<br>11:33 BB             |       | 713145 |  |
| Roof & Gutters    | Splash blocks in place and in good condition<br>at bottom of gutters     |                    |                                                                                                                                                 | Z                           | 06/09/23<br>09:28 BB             |       |        |  |
| Roof & Gutters    | Splash blocks in place and in good condition at bottom of gutters        | Pictures           |                                                                                                                                                 | <u>8</u>                    | 06/09/23<br>09:29 BB             |       |        |  |
| Roof & Gutters    | Splash blocks in place and in good condition at bottom of gutters        | Pictures           | 33-132                                                                                                                                          | <u>9</u>                    | 06/09/23<br>09:37 BB             |       |        |  |
| Roof & Gutters    | Splash blocks in place and in good condition<br>at bottom of gutters     | Pictures           | 33-30                                                                                                                                           | <u>10</u>                   | 06/09/23<br>09:38 BB             |       |        |  |
| Roof & Gutters    | Splash blocks in place and in good condition<br>at bottom of gutters     | Pictures           |                                                                                                                                                 | <u>11</u>                   | 06/09/23<br>09:41 BB             |       |        |  |
| Roof & Gutters    | Splash blocks in place and in good condition<br>at bottom of gutters     | Pictures           |                                                                                                                                                 | <u>12</u>                   | 06/09/23<br>09:49 BB             |       |        |  |
| Trip Hazards      | All exterior stairs in good condition                                    | Not OK             |                                                                                                                                                 | <u>13, 14</u>               | 06/08/23<br>14:48 BB             |       | 713146 |  |
| Trip Hazards      | All exterior stairs in good condition                                    | General<br>Comment | Tower)2) Entrance                                                                                                                               | <u>13, 14</u>               | 06/08/23<br>14:49 BB             |       | 713146 |  |
| Trip Hazards      | Exterior trip hazards present?                                           | General<br>Comment | 33-T-6                                                                                                                                          | <u>15</u>                   | 06/09/23<br>09:56 BB             |       |        |  |
| Building Exterior | Building exterior free of<br>cracks/settlement/heaving                   | ОК                 |                                                                                                                                                 |                             | 06/15/23<br>14:24 BB             |       |        |  |
| Building Exterior | Building exterior free of spalling                                       | ОК                 |                                                                                                                                                 |                             | 06/15/23<br>14:25 BB             |       |        |  |
| Building Exterior | General Location                                                         | General<br>Comment | 33-152 (AC unit).                                                                                                                               | <u>16</u>                   | 06/15/23<br>14:24 BB             |       |        |  |
| Roof & Gutters    | General Location                                                         | General<br>Comment | <ul> <li>(2) scuppers were plugged,</li> <li>(2) roof vents missing ext</li> <li>pieces.(2) significant areas</li> <li>with valleys.</li> </ul> | <u>17, 18,</u><br><u>19</u> | 06/06/23<br>11:31 BB             |       |        |  |
| Trip Hazards      | General Location                                                         | General<br>Comment | Tower (1) Curb                                                                                                                                  | 42                          | 06/08/23<br>14:51 BB             |       |        |  |
|                   |                                                                          | Syster             | ms                                                                                                                                              |                             |                                  |       |        |  |
| 33<br>Location    | Item                                                                     | Results            | Notes                                                                                                                                           | Pic                         | Date                             | Fixed | Ext WO |  |
| Waste Water       | Sewer trap/floor drains and covers are secure and present                | Pictures           |                                                                                                                                                 | <u>43</u>                   | 06/15/23<br>15:33 BB             |       |        |  |
| Waste Water       | Stand pipe cover(s) are secure and valves are closed                     | ОК                 |                                                                                                                                                 |                             | 06/15/23<br>14:57 BB             |       |        |  |
| Waste Water       | Stand pipe is clear and accessible                                       | ОК                 |                                                                                                                                                 |                             | 06/15/23<br>14:58 BB             |       |        |  |
| Waste Water       | Stand pipe shows no signs of leaks or<br>damage                          | OK                 |                                                                                                                                                 |                             | 06/15/23<br>14:58 BB             |       |        |  |
| Electrical        | Electric panel is secure                                                 | OK                 |                                                                                                                                                 | <u>44, 45</u>               | 06/15/23<br>14:06 BB             |       |        |  |
| Electrical        | Electrical equipment is clear of stored<br>material (3 feet is required) | OK                 |                                                                                                                                                 |                             | 06/15/23<br>14:15 BB             |       |        |  |
| Electrical        | Electrical room and panel has no loose wiring                            | ОК                 |                                                                                                                                                 | <u>46, 47</u>               | 06/15/23<br>15:25 BB             |       |        |  |