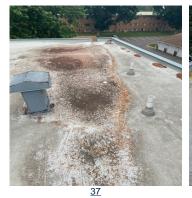

## **Inspection Results**

| Exterior          |                                                                          |                    |                                                                                                                                                 |                             |                                  |       |        |  |
|-------------------|--------------------------------------------------------------------------|--------------------|-------------------------------------------------------------------------------------------------------------------------------------------------|-----------------------------|----------------------------------|-------|--------|--|
| 33<br>Location    | ltem                                                                     | Results            | Notes                                                                                                                                           | Pic                         | Date                             | Fixed | Ext WO |  |
| Roof & Gutters    | Downspouts clear/elbows secure                                           | Not OK             |                                                                                                                                                 | <u>1, 2, 3</u>              | 06/08/23                         |       | 713144 |  |
| Roof & Gutters    | Downspouts clear/elbows secure                                           | General<br>Comment | Unit 111<br>Reattach<br>Unit 107<br>Reattach<br>Tower(8)                                                                                        | <u>1, 2, 3</u>              | 14:53 BB<br>06/08/23<br>15:05 BB |       | 713144 |  |
| Roof & Gutters    | Evidence of loose or missing roof material                               | ОК                 |                                                                                                                                                 |                             | 06/06/23<br>11:32 BB             |       |        |  |
| Roof & Gutters    | Membrane seams separated or billowing                                    | ОК                 |                                                                                                                                                 |                             | 06/06/23<br>11:32 BB             |       |        |  |
| Roof & Gutters    | Roof flashing in good condition                                          | ОК                 |                                                                                                                                                 |                             | 06/06/23<br>11:32 BB             |       |        |  |
| Roof & Gutters    | Roof scuppers and drains clean/clear                                     | Not OK             |                                                                                                                                                 | <u>5, 6</u>                 | 06/06/23<br>11:32 BB             |       | 713145 |  |
| Roof & Gutters    | Roof scuppers and drains clean/clear                                     | General<br>Comment | (2) scuppers were clogged.                                                                                                                      | <u>5, 6</u>                 | 06/06/23<br>11:33 BB             |       | 713145 |  |
| Roof & Gutters    | Splash blocks in place and in good condition<br>at bottom of gutters     |                    |                                                                                                                                                 | Z                           | 06/09/23<br>09:28 BB             |       |        |  |
| Roof & Gutters    | Splash blocks in place and in good condition at bottom of gutters        | Pictures           |                                                                                                                                                 | <u>8</u>                    | 06/09/23<br>09:29 BB             |       |        |  |
| Roof & Gutters    | Splash blocks in place and in good condition at bottom of gutters        | Pictures           | 33-132                                                                                                                                          | <u>9</u>                    | 06/09/23<br>09:37 BB             |       |        |  |
| Roof & Gutters    | Splash blocks in place and in good condition<br>at bottom of gutters     | Pictures           | 33-30                                                                                                                                           | <u>10</u>                   | 06/09/23<br>09:38 BB             |       |        |  |
| Roof & Gutters    | Splash blocks in place and in good condition<br>at bottom of gutters     | Pictures           |                                                                                                                                                 | <u>11</u>                   | 06/09/23<br>09:41 BB             |       |        |  |
| Roof & Gutters    | Splash blocks in place and in good condition<br>at bottom of gutters     | Pictures           |                                                                                                                                                 | <u>12</u>                   | 06/09/23<br>09:49 BB             |       |        |  |
| Trip Hazards      | All exterior stairs in good condition                                    | Not OK             |                                                                                                                                                 | <u>13, 14</u>               | 06/08/23<br>14:48 BB             |       | 713146 |  |
| Trip Hazards      | All exterior stairs in good condition                                    | General<br>Comment | Tower)2) Entrance                                                                                                                               | <u>13, 14</u>               | 06/08/23<br>14:49 BB             |       | 713146 |  |
| Trip Hazards      | Exterior trip hazards present?                                           | General<br>Comment | 33-T-6                                                                                                                                          | <u>15</u>                   | 06/09/23<br>09:56 BB             |       |        |  |
| Building Exterior | Building exterior free of<br>cracks/settlement/heaving                   | ОК                 |                                                                                                                                                 |                             | 06/15/23<br>14:24 BB             |       |        |  |
| Building Exterior | Building exterior free of spalling                                       | ОК                 |                                                                                                                                                 |                             | 06/15/23<br>14:25 BB             |       |        |  |
| Building Exterior | General Location                                                         | General<br>Comment | 33-152 (AC unit).                                                                                                                               | <u>16</u>                   | 06/15/23<br>14:24 BB             |       |        |  |
| Roof & Gutters    | General Location                                                         | General<br>Comment | <ul> <li>(2) scuppers were plugged,</li> <li>(2) roof vents missing ext</li> <li>pieces.(2) significant areas</li> <li>with valleys.</li> </ul> | <u>17, 18,</u><br><u>19</u> | 06/06/23<br>11:31 BB             |       |        |  |
| Trip Hazards      | General Location                                                         | General<br>Comment | Tower (1) Curb                                                                                                                                  | 42                          | 06/08/23<br>14:51 BB             |       |        |  |
|                   |                                                                          | Syster             | ms                                                                                                                                              |                             |                                  |       |        |  |
| 33<br>Location    | Item                                                                     | Results            | Notes                                                                                                                                           | Pic                         | Date                             | Fixed | Ext WO |  |
| Waste Water       | Sewer trap/floor drains and covers are secure and present                | Pictures           |                                                                                                                                                 | <u>43</u>                   | 06/15/23<br>15:33 BB             |       |        |  |
| Waste Water       | Stand pipe cover(s) are secure and valves are closed                     | ОК                 |                                                                                                                                                 |                             | 06/15/23<br>14:57 BB             |       |        |  |
| Waste Water       | Stand pipe is clear and accessible                                       | ОК                 |                                                                                                                                                 |                             | 06/15/23<br>14:58 BB             |       |        |  |
| Waste Water       | Stand pipe shows no signs of leaks or<br>damage                          | OK                 |                                                                                                                                                 |                             | 06/15/23<br>14:58 BB             |       |        |  |
| Electrical        | Electric panel is secure                                                 | OK                 |                                                                                                                                                 | <u>44, 45</u>               | 06/15/23<br>14:06 BB             |       |        |  |
| Electrical        | Electrical equipment is clear of stored<br>material (3 feet is required) | OK                 |                                                                                                                                                 |                             | 06/15/23<br>14:15 BB             |       |        |  |
| Electrical        | Electrical room and panel has no loose wiring                            | ОК                 |                                                                                                                                                 | <u>46, 47</u>               | 06/15/23<br>15:25 BB             |       |        |  |