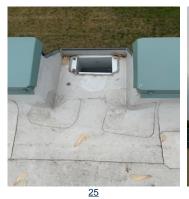

## **Inspection Results**

| Exterior          |                                                                          |                    |                                                                                                                                                 |                             |                                  |       |        |  |
|-------------------|--------------------------------------------------------------------------|--------------------|-------------------------------------------------------------------------------------------------------------------------------------------------|-----------------------------|----------------------------------|-------|--------|--|
| 33<br>Location    | ltem                                                                     | Results            | Notes                                                                                                                                           | Pic                         | Date                             | Fixed | Ext WO |  |
| Roof & Gutters    | Downspouts clear/elbows secure                                           | Not OK             |                                                                                                                                                 | <u>1, 2, 3</u>              | 06/08/23                         |       | 713144 |  |
| Roof & Gutters    | Downspouts clear/elbows secure                                           | General<br>Comment | Unit 111<br>Reattach<br>Unit 107<br>Reattach<br>Tower(8)                                                                                        | <u>1, 2, 3</u>              | 14:53 BB<br>06/08/23<br>15:05 BB |       | 713144 |  |
| Roof & Gutters    | Evidence of loose or missing roof material                               | ОК                 |                                                                                                                                                 |                             | 06/06/23<br>11:32 BB             |       |        |  |
| Roof & Gutters    | Membrane seams separated or billowing                                    | ОК                 |                                                                                                                                                 |                             | 06/06/23<br>11:32 BB             |       |        |  |
| Roof & Gutters    | Roof flashing in good condition                                          | ОК                 |                                                                                                                                                 |                             | 06/06/23<br>11:32 BB             |       |        |  |
| Roof & Gutters    | Roof scuppers and drains clean/clear                                     | Not OK             |                                                                                                                                                 | <u>5, 6</u>                 | 06/06/23<br>11:32 BB             |       | 713145 |  |
| Roof & Gutters    | Roof scuppers and drains clean/clear                                     | General<br>Comment | (2) scuppers were clogged.                                                                                                                      | <u>5, 6</u>                 | 06/06/23<br>11:33 BB             |       | 713145 |  |
| Roof & Gutters    | Splash blocks in place and in good condition<br>at bottom of gutters     |                    |                                                                                                                                                 | Z                           | 06/09/23<br>09:28 BB             |       |        |  |
| Roof & Gutters    | Splash blocks in place and in good condition at bottom of gutters        | Pictures           |                                                                                                                                                 | <u>8</u>                    | 06/09/23<br>09:29 BB             |       |        |  |
| Roof & Gutters    | Splash blocks in place and in good condition at bottom of gutters        | Pictures           | 33-132                                                                                                                                          | <u>9</u>                    | 06/09/23<br>09:37 BB             |       |        |  |
| Roof & Gutters    | Splash blocks in place and in good condition<br>at bottom of gutters     | Pictures           | 33-30                                                                                                                                           | <u>10</u>                   | 06/09/23<br>09:38 BB             |       |        |  |
| Roof & Gutters    | Splash blocks in place and in good condition<br>at bottom of gutters     | Pictures           |                                                                                                                                                 | <u>11</u>                   | 06/09/23<br>09:41 BB             |       |        |  |
| Roof & Gutters    | Splash blocks in place and in good condition<br>at bottom of gutters     | Pictures           |                                                                                                                                                 | <u>12</u>                   | 06/09/23<br>09:49 BB             |       |        |  |
| Trip Hazards      | All exterior stairs in good condition                                    | Not OK             |                                                                                                                                                 | <u>13, 14</u>               | 06/08/23<br>14:48 BB             |       | 713146 |  |
| Trip Hazards      | All exterior stairs in good condition                                    | General<br>Comment | Tower)2) Entrance                                                                                                                               | <u>13, 14</u>               | 06/08/23<br>14:49 BB             |       | 713146 |  |
| Trip Hazards      | Exterior trip hazards present?                                           | General<br>Comment | 33-T-6                                                                                                                                          | <u>15</u>                   | 06/09/23<br>09:56 BB             |       |        |  |
| Building Exterior | Building exterior free of<br>cracks/settlement/heaving                   | ОК                 |                                                                                                                                                 |                             | 06/15/23<br>14:24 BB             |       |        |  |
| Building Exterior | Building exterior free of spalling                                       | ОК                 |                                                                                                                                                 |                             | 06/15/23<br>14:25 BB             |       |        |  |
| Building Exterior | General Location                                                         | General<br>Comment | 33-152 (AC unit).                                                                                                                               | <u>16</u>                   | 06/15/23<br>14:24 BB             |       |        |  |
| Roof & Gutters    | General Location                                                         | General<br>Comment | <ul> <li>(2) scuppers were plugged,</li> <li>(2) roof vents missing ext</li> <li>pieces.(2) significant areas</li> <li>with valleys.</li> </ul> | <u>17, 18,</u><br><u>19</u> | 06/06/23<br>11:31 BB             |       |        |  |
| Trip Hazards      | General Location                                                         | General<br>Comment | Tower (1) Curb                                                                                                                                  | 42                          | 06/08/23<br>14:51 BB             |       |        |  |
|                   |                                                                          | Syster             | ms                                                                                                                                              |                             |                                  |       |        |  |
| 33<br>Location    | Item                                                                     | Results            | Notes                                                                                                                                           | Pic                         | Date                             | Fixed | Ext WO |  |
| Waste Water       | Sewer trap/floor drains and covers are secure and present                | Pictures           |                                                                                                                                                 | <u>43</u>                   | 06/15/23<br>15:33 BB             |       |        |  |
| Waste Water       | Stand pipe cover(s) are secure and valves are closed                     | ОК                 |                                                                                                                                                 |                             | 06/15/23<br>14:57 BB             |       |        |  |
| Waste Water       | Stand pipe is clear and accessible                                       | ОК                 |                                                                                                                                                 |                             | 06/15/23<br>14:58 BB             |       |        |  |
| Waste Water       | Stand pipe shows no signs of leaks or<br>damage                          | OK                 |                                                                                                                                                 |                             | 06/15/23<br>14:58 BB             |       |        |  |
| Electrical        | Electric panel is secure                                                 | OK                 |                                                                                                                                                 | <u>44, 45</u>               | 06/15/23<br>14:06 BB             |       |        |  |
| Electrical        | Electrical equipment is clear of stored<br>material (3 feet is required) | OK                 |                                                                                                                                                 |                             | 06/15/23<br>14:15 BB             |       |        |  |
| Electrical        | Electrical room and panel has no loose wiring                            | ОК                 |                                                                                                                                                 | <u>46, 47</u>               | 06/15/23<br>15:25 BB             |       |        |  |