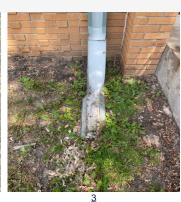

## **Inspection Results**

| Exterior          |                                                                          |                    |                                                                                                                                                 |                             |                                  |       |        |  |
|-------------------|--------------------------------------------------------------------------|--------------------|-------------------------------------------------------------------------------------------------------------------------------------------------|-----------------------------|----------------------------------|-------|--------|--|
| 33<br>Location    | ltem                                                                     | Results            | Notes                                                                                                                                           | Pic                         | Date                             | Fixed | Ext WO |  |
| Roof & Gutters    | Downspouts clear/elbows secure                                           | Not OK             |                                                                                                                                                 | <u>1, 2, 3</u>              | 06/08/23                         |       | 713144 |  |
| Roof & Gutters    | Downspouts clear/elbows secure                                           | General<br>Comment | Unit 111<br>Reattach<br>Unit 107<br>Reattach<br>Tower(8)                                                                                        | <u>1, 2, 3</u>              | 14:53 BB<br>06/08/23<br>15:05 BB |       | 713144 |  |
| Roof & Gutters    | Evidence of loose or missing roof material                               | ОК                 |                                                                                                                                                 |                             | 06/06/23<br>11:32 BB             |       |        |  |
| Roof & Gutters    | Membrane seams separated or billowing                                    | ОК                 |                                                                                                                                                 |                             | 06/06/23<br>11:32 BB             |       |        |  |
| Roof & Gutters    | Roof flashing in good condition                                          | ОК                 |                                                                                                                                                 |                             | 06/06/23<br>11:32 BB             |       |        |  |
| Roof & Gutters    | Roof scuppers and drains clean/clear                                     | Not OK             |                                                                                                                                                 | <u>5, 6</u>                 | 06/06/23<br>11:32 BB             |       | 713145 |  |
| Roof & Gutters    | Roof scuppers and drains clean/clear                                     | General<br>Comment | (2) scuppers were clogged.                                                                                                                      | <u>5, 6</u>                 | 06/06/23<br>11:33 BB             |       | 713145 |  |
| Roof & Gutters    | Splash blocks in place and in good condition<br>at bottom of gutters     |                    |                                                                                                                                                 | Z                           | 06/09/23<br>09:28 BB             |       |        |  |
| Roof & Gutters    | Splash blocks in place and in good condition at bottom of gutters        | Pictures           |                                                                                                                                                 | <u>8</u>                    | 06/09/23<br>09:29 BB             |       |        |  |
| Roof & Gutters    | Splash blocks in place and in good condition at bottom of gutters        | Pictures           | 33-132                                                                                                                                          | <u>9</u>                    | 06/09/23<br>09:37 BB             |       |        |  |
| Roof & Gutters    | Splash blocks in place and in good condition<br>at bottom of gutters     | Pictures           | 33-30                                                                                                                                           | <u>10</u>                   | 06/09/23<br>09:38 BB             |       |        |  |
| Roof & Gutters    | Splash blocks in place and in good condition<br>at bottom of gutters     | Pictures           |                                                                                                                                                 | <u>11</u>                   | 06/09/23<br>09:41 BB             |       |        |  |
| Roof & Gutters    | Splash blocks in place and in good condition<br>at bottom of gutters     | Pictures           |                                                                                                                                                 | <u>12</u>                   | 06/09/23<br>09:49 BB             |       |        |  |
| Trip Hazards      | All exterior stairs in good condition                                    | Not OK             |                                                                                                                                                 | <u>13, 14</u>               | 06/08/23<br>14:48 BB             |       | 713146 |  |
| Trip Hazards      | All exterior stairs in good condition                                    | General<br>Comment | Tower)2) Entrance                                                                                                                               | <u>13, 14</u>               | 06/08/23<br>14:49 BB             |       | 713146 |  |
| Trip Hazards      | Exterior trip hazards present?                                           | General<br>Comment | 33-T-6                                                                                                                                          | <u>15</u>                   | 06/09/23<br>09:56 BB             |       |        |  |
| Building Exterior | Building exterior free of<br>cracks/settlement/heaving                   | ОК                 |                                                                                                                                                 |                             | 06/15/23<br>14:24 BB             |       |        |  |
| Building Exterior | Building exterior free of spalling                                       | ОК                 |                                                                                                                                                 |                             | 06/15/23<br>14:25 BB             |       |        |  |
| Building Exterior | General Location                                                         | General<br>Comment | 33-152 (AC unit).                                                                                                                               | <u>16</u>                   | 06/15/23<br>14:24 BB             |       |        |  |
| Roof & Gutters    | General Location                                                         | General<br>Comment | <ul> <li>(2) scuppers were plugged,</li> <li>(2) roof vents missing ext</li> <li>pieces.(2) significant areas</li> <li>with valleys.</li> </ul> | <u>17, 18,</u><br><u>19</u> | 06/06/23<br>11:31 BB             |       |        |  |
| Trip Hazards      | General Location                                                         | General<br>Comment | Tower (1) Curb                                                                                                                                  | 42                          | 06/08/23<br>14:51 BB             |       |        |  |
|                   |                                                                          | Syster             | ms                                                                                                                                              |                             |                                  |       |        |  |
| 33<br>Location    | Item                                                                     | Results            | Notes                                                                                                                                           | Pic                         | Date                             | Fixed | Ext WO |  |
| Waste Water       | Sewer trap/floor drains and covers are secure and present                | Pictures           |                                                                                                                                                 | <u>43</u>                   | 06/15/23<br>15:33 BB             |       |        |  |
| Waste Water       | Stand pipe cover(s) are secure and valves are closed                     | ОК                 |                                                                                                                                                 |                             | 06/15/23<br>14:57 BB             |       |        |  |
| Waste Water       | Stand pipe is clear and accessible                                       | ОК                 |                                                                                                                                                 |                             | 06/15/23<br>14:58 BB             |       |        |  |
| Waste Water       | Stand pipe shows no signs of leaks or<br>damage                          | OK                 |                                                                                                                                                 |                             | 06/15/23<br>14:58 BB             |       |        |  |
| Electrical        | Electric panel is secure                                                 | OK                 |                                                                                                                                                 | <u>44, 45</u>               | 06/15/23<br>14:06 BB             |       |        |  |
| Electrical        | Electrical equipment is clear of stored<br>material (3 feet is required) | OK                 |                                                                                                                                                 |                             | 06/15/23<br>14:15 BB             |       |        |  |
| Electrical        | Electrical room and panel has no loose wiring                            | ОК                 |                                                                                                                                                 | <u>46, 47</u>               | 06/15/23<br>15:25 BB             |       |        |  |