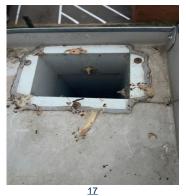

## **Inspection Results**

| Exterior          |                                                                          |                    |                                                                                                                                                 |                             |                                  |       |        |  |
|-------------------|--------------------------------------------------------------------------|--------------------|-------------------------------------------------------------------------------------------------------------------------------------------------|-----------------------------|----------------------------------|-------|--------|--|
| 33<br>Location    | ltem                                                                     | Results            | Notes                                                                                                                                           | Pic                         | Date                             | Fixed | Ext WO |  |
| Roof & Gutters    | Downspouts clear/elbows secure                                           | Not OK             |                                                                                                                                                 | <u>1, 2, 3</u>              | 06/08/23                         |       | 713144 |  |
| Roof & Gutters    | Downspouts clear/elbows secure                                           | General<br>Comment | Unit 111<br>Reattach<br>Unit 107<br>Reattach<br>Tower(8)                                                                                        | <u>1, 2, 3</u>              | 14:53 BB<br>06/08/23<br>15:05 BB |       | 713144 |  |
| Roof & Gutters    | Evidence of loose or missing roof material                               | ОК                 |                                                                                                                                                 |                             | 06/06/23<br>11:32 BB             |       |        |  |
| Roof & Gutters    | Membrane seams separated or billowing                                    | ОК                 |                                                                                                                                                 |                             | 06/06/23<br>11:32 BB             |       |        |  |
| Roof & Gutters    | Roof flashing in good condition                                          | ОК                 |                                                                                                                                                 |                             | 06/06/23<br>11:32 BB             |       |        |  |
| Roof & Gutters    | Roof scuppers and drains clean/clear                                     | Not OK             |                                                                                                                                                 | <u>5, 6</u>                 | 06/06/23<br>11:32 BB             |       | 713145 |  |
| Roof & Gutters    | Roof scuppers and drains clean/clear                                     | General<br>Comment | (2) scuppers were clogged.                                                                                                                      | <u>5, 6</u>                 | 06/06/23<br>11:33 BB             |       | 713145 |  |
| Roof & Gutters    | Splash blocks in place and in good condition<br>at bottom of gutters     |                    |                                                                                                                                                 | Z                           | 06/09/23<br>09:28 BB             |       |        |  |
| Roof & Gutters    | Splash blocks in place and in good condition at bottom of gutters        | Pictures           |                                                                                                                                                 | <u>8</u>                    | 06/09/23<br>09:29 BB             |       |        |  |
| Roof & Gutters    | Splash blocks in place and in good condition at bottom of gutters        | Pictures           | 33-132                                                                                                                                          | <u>9</u>                    | 06/09/23<br>09:37 BB             |       |        |  |
| Roof & Gutters    | Splash blocks in place and in good condition<br>at bottom of gutters     | Pictures           | 33-30                                                                                                                                           | <u>10</u>                   | 06/09/23<br>09:38 BB             |       |        |  |
| Roof & Gutters    | Splash blocks in place and in good condition<br>at bottom of gutters     | Pictures           |                                                                                                                                                 | <u>11</u>                   | 06/09/23<br>09:41 BB             |       |        |  |
| Roof & Gutters    | Splash blocks in place and in good condition<br>at bottom of gutters     | Pictures           |                                                                                                                                                 | <u>12</u>                   | 06/09/23<br>09:49 BB             |       |        |  |
| Trip Hazards      | All exterior stairs in good condition                                    | Not OK             |                                                                                                                                                 | <u>13, 14</u>               | 06/08/23<br>14:48 BB             |       | 713146 |  |
| Trip Hazards      | All exterior stairs in good condition                                    | General<br>Comment | Tower)2) Entrance                                                                                                                               | <u>13, 14</u>               | 06/08/23<br>14:49 BB             |       | 713146 |  |
| Trip Hazards      | Exterior trip hazards present?                                           | General<br>Comment | 33-T-6                                                                                                                                          | <u>15</u>                   | 06/09/23<br>09:56 BB             |       |        |  |
| Building Exterior | Building exterior free of<br>cracks/settlement/heaving                   | ОК                 |                                                                                                                                                 |                             | 06/15/23<br>14:24 BB             |       |        |  |
| Building Exterior | Building exterior free of spalling                                       | ОК                 |                                                                                                                                                 |                             | 06/15/23<br>14:25 BB             |       |        |  |
| Building Exterior | General Location                                                         | General<br>Comment | 33-152 (AC unit).                                                                                                                               | <u>16</u>                   | 06/15/23<br>14:24 BB             |       |        |  |
| Roof & Gutters    | General Location                                                         | General<br>Comment | <ul> <li>(2) scuppers were plugged,</li> <li>(2) roof vents missing ext</li> <li>pieces.(2) significant areas</li> <li>with valleys.</li> </ul> | <u>17, 18,</u><br><u>19</u> | 06/06/23<br>11:31 BB             |       |        |  |
| Trip Hazards      | General Location                                                         | General<br>Comment | Tower (1) Curb                                                                                                                                  | 42                          | 06/08/23<br>14:51 BB             |       |        |  |
|                   |                                                                          | Syster             | ms                                                                                                                                              |                             |                                  |       |        |  |
| 33<br>Location    | Item                                                                     | Results            | Notes                                                                                                                                           | Pic                         | Date                             | Fixed | Ext WO |  |
| Waste Water       | Sewer trap/floor drains and covers are secure and present                | Pictures           |                                                                                                                                                 | <u>43</u>                   | 06/15/23<br>15:33 BB             |       |        |  |
| Waste Water       | Stand pipe cover(s) are secure and valves are closed                     | ОК                 |                                                                                                                                                 |                             | 06/15/23<br>14:57 BB             |       |        |  |
| Waste Water       | Stand pipe is clear and accessible                                       | ОК                 |                                                                                                                                                 |                             | 06/15/23<br>14:58 BB             |       |        |  |
| Waste Water       | Stand pipe shows no signs of leaks or<br>damage                          | OK                 |                                                                                                                                                 |                             | 06/15/23<br>14:58 BB             |       |        |  |
| Electrical        | Electric panel is secure                                                 | OK                 |                                                                                                                                                 | <u>44, 45</u>               | 06/15/23<br>14:06 BB             |       |        |  |
| Electrical        | Electrical equipment is clear of stored<br>material (3 feet is required) | OK                 |                                                                                                                                                 |                             | 06/15/23<br>14:15 BB             |       |        |  |
| Electrical        | Electrical room and panel has no loose wiring                            | ОК                 |                                                                                                                                                 | <u>46, 47</u>               | 06/15/23<br>15:25 BB             |       |        |  |