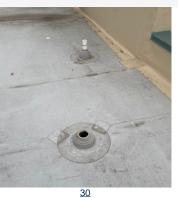

## **Inspection Results**

| Exterior          |                                                                          |                    |                                                                                                                                                 |                             |                                  |       |        |  |
|-------------------|--------------------------------------------------------------------------|--------------------|-------------------------------------------------------------------------------------------------------------------------------------------------|-----------------------------|----------------------------------|-------|--------|--|
| 33<br>Location    | ltem                                                                     | Results            | Notes                                                                                                                                           | Pic                         | Date                             | Fixed | Ext WO |  |
| Roof & Gutters    | Downspouts clear/elbows secure                                           | Not OK             |                                                                                                                                                 | <u>1, 2, 3</u>              | 06/08/23                         |       | 713144 |  |
| Roof & Gutters    | Downspouts clear/elbows secure                                           | General<br>Comment | Unit 111<br>Reattach<br>Unit 107<br>Reattach<br>Tower(8)                                                                                        | <u>1, 2, 3</u>              | 14:53 BB<br>06/08/23<br>15:05 BB |       | 713144 |  |
| Roof & Gutters    | Evidence of loose or missing roof material                               | ОК                 |                                                                                                                                                 |                             | 06/06/23<br>11:32 BB             |       |        |  |
| Roof & Gutters    | Membrane seams separated or billowing                                    | ОК                 |                                                                                                                                                 |                             | 06/06/23<br>11:32 BB             |       |        |  |
| Roof & Gutters    | Roof flashing in good condition                                          | ОК                 |                                                                                                                                                 |                             | 06/06/23<br>11:32 BB             |       |        |  |
| Roof & Gutters    | Roof scuppers and drains clean/clear                                     | Not OK             |                                                                                                                                                 | <u>5, 6</u>                 | 06/06/23<br>11:32 BB             |       | 713145 |  |
| Roof & Gutters    | Roof scuppers and drains clean/clear                                     | General<br>Comment | (2) scuppers were clogged.                                                                                                                      | <u>5, 6</u>                 | 06/06/23<br>11:33 BB             |       | 713145 |  |
| Roof & Gutters    | Splash blocks in place and in good condition<br>at bottom of gutters     |                    |                                                                                                                                                 | Z                           | 06/09/23<br>09:28 BB             |       |        |  |
| Roof & Gutters    | Splash blocks in place and in good condition at bottom of gutters        | Pictures           |                                                                                                                                                 | <u>8</u>                    | 06/09/23<br>09:29 BB             |       |        |  |
| Roof & Gutters    | Splash blocks in place and in good condition at bottom of gutters        | Pictures           | 33-132                                                                                                                                          | <u>9</u>                    | 06/09/23<br>09:37 BB             |       |        |  |
| Roof & Gutters    | Splash blocks in place and in good condition<br>at bottom of gutters     | Pictures           | 33-30                                                                                                                                           | <u>10</u>                   | 06/09/23<br>09:38 BB             |       |        |  |
| Roof & Gutters    | Splash blocks in place and in good condition<br>at bottom of gutters     | Pictures           |                                                                                                                                                 | <u>11</u>                   | 06/09/23<br>09:41 BB             |       |        |  |
| Roof & Gutters    | Splash blocks in place and in good condition<br>at bottom of gutters     | Pictures           |                                                                                                                                                 | <u>12</u>                   | 06/09/23<br>09:49 BB             |       |        |  |
| Trip Hazards      | All exterior stairs in good condition                                    | Not OK             |                                                                                                                                                 | <u>13, 14</u>               | 06/08/23<br>14:48 BB             |       | 713146 |  |
| Trip Hazards      | All exterior stairs in good condition                                    | General<br>Comment | Tower)2) Entrance                                                                                                                               | <u>13, 14</u>               | 06/08/23<br>14:49 BB             |       | 713146 |  |
| Trip Hazards      | Exterior trip hazards present?                                           | General<br>Comment | 33-T-6                                                                                                                                          | <u>15</u>                   | 06/09/23<br>09:56 BB             |       |        |  |
| Building Exterior | Building exterior free of<br>cracks/settlement/heaving                   | ОК                 |                                                                                                                                                 |                             | 06/15/23<br>14:24 BB             |       |        |  |
| Building Exterior | Building exterior free of spalling                                       | ОК                 |                                                                                                                                                 |                             | 06/15/23<br>14:25 BB             |       |        |  |
| Building Exterior | General Location                                                         | General<br>Comment | 33-152 (AC unit).                                                                                                                               | <u>16</u>                   | 06/15/23<br>14:24 BB             |       |        |  |
| Roof & Gutters    | General Location                                                         | General<br>Comment | <ul> <li>(2) scuppers were plugged,</li> <li>(2) roof vents missing ext</li> <li>pieces.(2) significant areas</li> <li>with valleys.</li> </ul> | <u>17, 18,</u><br><u>19</u> | 06/06/23<br>11:31 BB             |       |        |  |
| Trip Hazards      | General Location                                                         | General<br>Comment | Tower (1) Curb                                                                                                                                  | 42                          | 06/08/23<br>14:51 BB             |       |        |  |
|                   |                                                                          | Syster             | ms                                                                                                                                              |                             |                                  |       |        |  |
| 33<br>Location    | Item                                                                     | Results            | Notes                                                                                                                                           | Pic                         | Date                             | Fixed | Ext WO |  |
| Waste Water       | Sewer trap/floor drains and covers are secure and present                | Pictures           |                                                                                                                                                 | <u>43</u>                   | 06/15/23<br>15:33 BB             |       |        |  |
| Waste Water       | Stand pipe cover(s) are secure and valves are closed                     | ОК                 |                                                                                                                                                 |                             | 06/15/23<br>14:57 BB             |       |        |  |
| Waste Water       | Stand pipe is clear and accessible                                       | ОК                 |                                                                                                                                                 |                             | 06/15/23<br>14:58 BB             |       |        |  |
| Waste Water       | Stand pipe shows no signs of leaks or<br>damage                          | OK                 |                                                                                                                                                 |                             | 06/15/23<br>14:58 BB             |       |        |  |
| Electrical        | Electric panel is secure                                                 | OK                 |                                                                                                                                                 | <u>44, 45</u>               | 06/15/23<br>14:06 BB             |       |        |  |
| Electrical        | Electrical equipment is clear of stored<br>material (3 feet is required) | OK                 |                                                                                                                                                 |                             | 06/15/23<br>14:15 BB             |       |        |  |
| Electrical        | Electrical room and panel has no loose wiring                            | ОК                 |                                                                                                                                                 | <u>46, 47</u>               | 06/15/23<br>15:25 BB             |       |        |  |