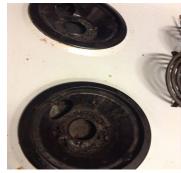

**Condition Ratings Cont. - 1514** 

| ltem                                            | Rating            | Pic          | Item                                                               | Rating  | Pic       |  |
|-------------------------------------------------|-------------------|--------------|--------------------------------------------------------------------|---------|-----------|--|
|                                                 |                   | Bedro        | oom 3                                                              |         |           |  |
| Resident has not created any damage in the area | OK                |              | Resident is not hoarding personal items in an<br>unsanitary manner | OK      |           |  |
| Smoke Detector                                  | ОК                |              | There is no excessive clutter, debris, or garbage present?         | OK      |           |  |
| Tile/Reslient Floor                             | ОК                |              | Wall Trim                                                          | Damaged |           |  |
| Walls                                           | Damaged           |              | Walls do not show excessive grease or dirt?                        | OK      |           |  |
| Window Blinds/Shades                            | ОК                |              | Window blinds/shades are not damaged or dirty?                     | ОК      |           |  |
| Window Seals/Sills                              | OK                |              | Window Sill/Frames                                                 | OK      |           |  |
| Windows                                         | OK                |              |                                                                    |         |           |  |
|                                                 |                   | Kito         | :hen                                                               |         |           |  |
| Cabinets                                        | Damaged           | <u>17</u>    | Countertop                                                         | OK      |           |  |
| Dishwasher/Disposal                             | Damaged           |              | Drain                                                              | OK      |           |  |
| Flooring clean                                  | Damaged           | <u>18</u>    | GFCI                                                               | OK      |           |  |
| Kitchen sink hardware in working order?         | OK                |              | Kitchen sink in working order?                                     | OK      |           |  |
| Lighting                                        | ОК                |              | Microwave: Clean?                                                  | -       |           |  |
| Microwave: Damage?                              | -                 |              | Other:                                                             | Damaged | <u>19</u> |  |
| Outlets/Switches                                | OK                |              | Paint/Stains                                                       | Damaged |           |  |
| Pipes/drains                                    | OK                |              | Range hood cord connector                                          | OK      |           |  |
| Range hood filter with lens                     | OK                |              | Range Hood/Vent Fan                                                | OK      |           |  |
| Refrigerator                                    | Damaged <u>20</u> |              | Shelves?                                                           | Damaged | <u>21</u> |  |
| Sink                                            | OK                |              | Smoke alarm working?                                               | OK      |           |  |
| Stove Top Fire Stop                             | OK                |              | Stove/Range                                                        | Damaged | 22        |  |
| Switch plates                                   | OK                |              | Tile/Reslient Floor                                                | Damaged |           |  |
| Window locks working?                           | OK                |              | Window screens?                                                    | OK      |           |  |
|                                                 |                   | Living       | Room                                                               |         |           |  |
| Ceiling                                         | OK                |              | Flooring clean                                                     | Damaged |           |  |
| Heat/AC Cover                                   | OK                |              | Housekeeping                                                       | Damaged |           |  |
| VAC System OK                                   |                   | Lighting     | OK                                                                 |         |           |  |
| Outlets/Switches OK                             |                   | Paint/Stains | OK                                                                 |         |           |  |
| Screens present OK                              |                   |              | Smoke Detector                                                     | OK      |           |  |
| Wall Trim                                       | Damaged           |              | Walls                                                              | Damaged | <u>23</u> |  |
| Window Blinds/Shades                            | OK                |              | Window screens?                                                    | OK      |           |  |
| Window Seals/Sills                              | OK                |              | Windows                                                            | ОК      |           |  |

20:5 Refrigerator

20:6 Refrigerator

20:7 Refrigerator

21 Shelves?

22 Stove/Range

22:2 Stove/Range

22:4 Stove/Range

22:5 Stove/Range