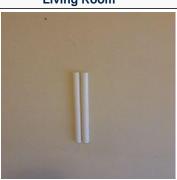

## **Living Room**

23 Walls

23:2 Walls

23:3 Walls

23:4 Walls

23:5 Walls

23:6 Walls