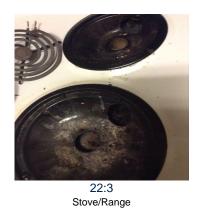

**Condition Ratings Cont. - 1514** 

| ltem                                            | Rating            | Pic          | Item                                                               | Rating  | Pic       |  |
|-------------------------------------------------|-------------------|--------------|--------------------------------------------------------------------|---------|-----------|--|
|                                                 |                   | Bedro        | oom 3                                                              |         |           |  |
| Resident has not created any damage in the area | OK                |              | Resident is not hoarding personal items in an<br>unsanitary manner | OK      |           |  |
| Smoke Detector                                  | ОК                |              | There is no excessive clutter, debris, or garbage present?         | OK      |           |  |
| Tile/Reslient Floor                             | ОК                |              | Wall Trim                                                          | Damaged |           |  |
| Walls                                           | Damaged           |              | Walls do not show excessive grease or dirt?                        | OK      |           |  |
| Window Blinds/Shades                            | ОК                |              | Window blinds/shades are not damaged or dirty?                     | ОК      |           |  |
| Window Seals/Sills                              | OK                |              | Window Sill/Frames                                                 | OK      |           |  |
| Windows                                         | OK                |              |                                                                    |         |           |  |
|                                                 |                   | Kito         | :hen                                                               |         |           |  |
| Cabinets                                        | Damaged           | <u>17</u>    | Countertop                                                         | OK      |           |  |
| Dishwasher/Disposal                             | Damaged           |              | Drain                                                              | OK      |           |  |
| Flooring clean                                  | Damaged           | <u>18</u>    | GFCI                                                               | OK      |           |  |
| Kitchen sink hardware in working order?         | OK                |              | Kitchen sink in working order?                                     | OK      |           |  |
| Lighting                                        | ОК                |              | Microwave: Clean?                                                  | -       |           |  |
| Microwave: Damage?                              | -                 |              | Other:                                                             | Damaged | <u>19</u> |  |
| Outlets/Switches                                | OK                |              | Paint/Stains                                                       | Damaged |           |  |
| Pipes/drains                                    | OK                |              | Range hood cord connector                                          | OK      |           |  |
| Range hood filter with lens                     | OK                |              | Range Hood/Vent Fan                                                | OK      |           |  |
| Refrigerator                                    | Damaged <u>20</u> |              | Shelves?                                                           | Damaged | <u>21</u> |  |
| Sink                                            | OK                |              | Smoke alarm working?                                               | OK      |           |  |
| Stove Top Fire Stop                             | OK                |              | Stove/Range                                                        | Damaged | 22        |  |
| Switch plates                                   | OK                |              | Tile/Reslient Floor                                                | Damaged |           |  |
| Window locks working?                           | OK                |              | Window screens?                                                    | OK      |           |  |
|                                                 |                   | Living       | Room                                                               |         |           |  |
| Ceiling                                         | OK                |              | Flooring clean                                                     | Damaged |           |  |
| Heat/AC Cover                                   | OK                |              | Housekeeping                                                       | Damaged |           |  |
| VAC System OK                                   |                   | Lighting     | OK                                                                 |         |           |  |
| Outlets/Switches OK                             |                   | Paint/Stains | OK                                                                 |         |           |  |
| Screens present OK                              |                   |              | Smoke Detector                                                     | OK      |           |  |
| Wall Trim                                       | Damaged           |              | Walls                                                              | Damaged | <u>23</u> |  |
| Window Blinds/Shades                            | OK                |              | Window screens?                                                    | OK      |           |  |
| Window Seals/Sills                              | OK                |              | Windows                                                            | ОК      |           |  |

20:5 Refrigerator

20:6 Refrigerator

20:7 Refrigerator

21 Shelves?

22 Stove/Range

22:2 Stove/Range

22:4 Stove/Range

22:5 Stove/Range