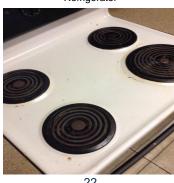

**Condition Ratings Cont. - 1514** 

| ltem                                            | Rating            | Pic          | Item                                                               | Rating  | Pic       |  |
|-------------------------------------------------|-------------------|--------------|--------------------------------------------------------------------|---------|-----------|--|
|                                                 |                   | Bedro        | oom 3                                                              |         |           |  |
| Resident has not created any damage in the area | OK                |              | Resident is not hoarding personal items in an<br>unsanitary manner | OK      |           |  |
| Smoke Detector                                  | ОК                |              | There is no excessive clutter, debris, or garbage present?         | OK      |           |  |
| Tile/Reslient Floor                             | ОК                |              | Wall Trim                                                          | Damaged |           |  |
| Walls                                           | Damaged           |              | Walls do not show excessive grease or dirt?                        | OK      |           |  |
| Window Blinds/Shades                            | ОК                |              | Window blinds/shades are not damaged or dirty?                     | ОК      |           |  |
| Window Seals/Sills                              | OK                |              | Window Sill/Frames                                                 | OK      |           |  |
| Windows                                         | OK                |              |                                                                    |         |           |  |
|                                                 |                   | Kito         | :hen                                                               |         |           |  |
| Cabinets                                        | Damaged           | <u>17</u>    | Countertop                                                         | OK      |           |  |
| Dishwasher/Disposal                             | Damaged           |              | Drain                                                              | OK      |           |  |
| Flooring clean                                  | Damaged           | <u>18</u>    | GFCI                                                               | OK      |           |  |
| Kitchen sink hardware in working order?         | OK                |              | Kitchen sink in working order?                                     | OK      |           |  |
| Lighting                                        | ОК                |              | Microwave: Clean?                                                  | -       |           |  |
| Microwave: Damage?                              | -                 |              | Other:                                                             | Damaged | <u>19</u> |  |
| Outlets/Switches                                | OK                |              | Paint/Stains                                                       | Damaged |           |  |
| Pipes/drains                                    | OK                |              | Range hood cord connector                                          | OK      |           |  |
| Range hood filter with lens                     | OK                |              | Range Hood/Vent Fan                                                | OK      |           |  |
| Refrigerator                                    | Damaged <u>20</u> |              | Shelves?                                                           | Damaged | <u>21</u> |  |
| Sink                                            | OK                |              | Smoke alarm working?                                               | OK      |           |  |
| Stove Top Fire Stop                             | OK                |              | Stove/Range                                                        | Damaged | 22        |  |
| Switch plates                                   | OK                |              | Tile/Reslient Floor                                                | Damaged |           |  |
| Window locks working?                           | OK                |              | Window screens?                                                    | OK      |           |  |
|                                                 |                   | Living       | Room                                                               |         |           |  |
| Ceiling                                         | OK                |              | Flooring clean                                                     | Damaged |           |  |
| Heat/AC Cover                                   | OK                |              | Housekeeping                                                       | Damaged |           |  |
| VAC System OK                                   |                   | Lighting     | OK                                                                 |         |           |  |
| Outlets/Switches OK                             |                   | Paint/Stains | OK                                                                 |         |           |  |
| Screens present OK                              |                   |              | Smoke Detector                                                     | OK      |           |  |
| Wall Trim                                       | Damaged           |              | Walls                                                              | Damaged | <u>23</u> |  |
| Window Blinds/Shades                            | OK                |              | Window screens?                                                    | OK      |           |  |
| Window Seals/Sills                              | OK                |              | Windows                                                            | ОК      |           |  |

20:5 Refrigerator

20:6 Refrigerator

20:7 Refrigerator

21 Shelves?

22 Stove/Range

22:2 Stove/Range

22:4 Stove/Range

22:5 Stove/Range