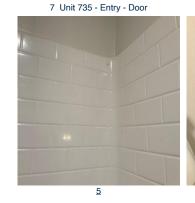

## **Inspection Results**

|                         |                        |                 | Unit                                           |           |                      |       |
|-------------------------|------------------------|-----------------|------------------------------------------------|-----------|----------------------|-------|
| 7: Unit 735<br>Location | Item                   | Results         | Notes                                          | Pic       | Date                 | Fixed |
| General Unit            | General Unit           | General Comment | Moved in before construction walk              |           | 11/23/21<br>14:27 CA |       |
| Entry                   | Door                   | Unacceptable    |                                                | 1         | 11/01/21<br>11:38 CA |       |
| Kitchen                 | Refrigerator           | Unacceptable    |                                                | <u>2</u>  | 11/01/21<br>11:39 CA |       |
| Kitchen                 | Refrigerator           | General Comment | No water coming from refrigerator<br>dispenser | <u>2</u>  | 11/01/21<br>11:39 CA |       |
| Kitchen                 | Garbage Disposal       | Unacceptable    |                                                |           | 11/01/21<br>11:42 CA |       |
| Kitchen                 | Garbage Disposal       | General Comment | The garbage disposal is not working            |           | 11/01/21<br>11:42 CA |       |
| Kitchen                 | Cabinets               | Unacceptable    |                                                | <u>3</u>  | 11/01/21<br>11:42 CA |       |
| Kitchen                 | Cabinets               | General Comment | Screw covers needed under kitchen sink         | <u>3</u>  | 11/01/21<br>11:42 CA |       |
| Master Bath             | Flooring               | Unacceptable    |                                                | <u>4</u>  | 11/01/21<br>11:57 CA |       |
| Master Bath             | Flooring               | General Comment | The flooring is very dirty                     | <u>4</u>  | 11/01/21<br>11:57 CA |       |
| Master Bath             | Tub/Shower             | General Comment | There is paint on the shower surround          | <u>5</u>  | 11/01/21<br>11:58 CA |       |
| Master Bath             | Toilet Paper Holder    | Unacceptable    |                                                | <u>6</u>  | 11/01/21<br>11:58 CA |       |
| Master Bath             | Toilet Paper Holder    | General Comment | The toilet paper roller is missing             | <u>6</u>  | 11/01/21<br>11:59 CA |       |
| Master Bath             | Sink                   | Unacceptable    |                                                |           | 11/01/21<br>11:59 CA |       |
| Master Bath             | Sink                   | General Comment | The pop-up does not hold water                 |           | 11/01/21<br>11:59 CA |       |
| Master Bath             | Toilet                 | Unacceptable    |                                                | Z         | 11/01/21<br>11:59 CA |       |
| Master Bath             | Toilet                 | General Comment | The toilet seat is missing                     | Z         | 11/01/21<br>11:59 CA |       |
| Master Bedroom          | Window/Screens         | Unacceptable    |                                                |           | 11/01/21             |       |
| Vaster Bedroom          | Window/Screens         | General Comment | The window will not open                       |           | 11:50 CA<br>11/01/21 |       |
| Vaster Bedroom          | Closet Doors           | General Comment | 1. Doorstop missing for bedroom closet         | <u>8</u>  | 11:50 CA<br>11/01/21 |       |
| Master Bedroom          | Closet Doors           | Unacceptable    | 2. Touch up paint needed on closet door        | <u>8</u>  | 11:53 CA<br>11/01/21 |       |
| Master Bedroom          | Closet Shelf           | Unacceptable    |                                                | <u>9</u>  | 11:53 CA<br>11/01/21 |       |
| Vaster Bedroom          | Closet Shelf           | General Comment | Touch up paint needed on bedroom               | <u>9</u>  | 11:53 CA<br>11/01/21 |       |
| Master Bedroom          | Elect Switch & Outlets | Unacceptable    | closet shelves                                 | 10        | 11:53 CA<br>11/01/21 |       |
| Master Bedroom          | Elect Switch & Outlets | General Comment | Clean switch plate cover                       | <u>10</u> | 11:54 CA<br>11/01/21 |       |
| Misc                    | Washer/Dryer           | General Comment | Touch up paint needed laundry door             | <u>11</u> | 11:54 CA<br>11/01/21 |       |
| Misc                    | Storage Closet         | Unacceptable    | frame                                          | <u>12</u> | 11:45 CA<br>11/01/21 |       |
|                         | C C                    | ·               | 1. Paint on door hinges for closet next to     |           | 11:46 CA<br>11/01/21 |       |
| Visc                    | Storage Closet         | General Comment | laundry<br>2. glue on front of door            | <u>12</u> | 11:49 CA             |       |
| Entire Unit             | Final Cleaning         | Unacceptable    |                                                | <u>13</u> | 11/01/21<br>12:01 CA |       |
| Entire Unit             | Final Cleaning         | General Comment | The apartment needs a full clean               | <u>13</u> | 11/01/21<br>12:01 CA |       |
| Entry                   | General Location       | General Comment | Doorbell not working properly                  |           | 11/01/21<br>11:38 CA |       |