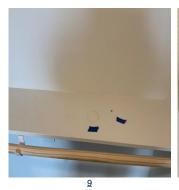

## 7: Unit 735

7 Unit 735 - Kitchen - Refrigerator

7 Unit 735 - Kitchen - Cabinets

7 Unit 735 - Master Bath - Tub/Shower

7 Unit 735 - Master Bath - Toilet Paper Holder

7 Unit 735 - Master Bath - Toilet

8

7 Unit 735 - Master Bedroom - Closet Doors

7 Unit 735 - Master Bedroom - Closet Shelf

7 Unit 735 - Master Bedroom - Elect Switch & Outlets

7 Unit 735 - Misc - Washer/Dryer

12 7 Unit 735 - Misc - Storage Closet

7 Unit 735 - Entire Unit - Final Cleaning