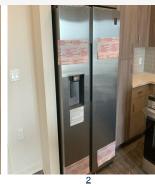

## **Inspection Results**

|                         |                        |                 | Unit                                           |           |                      |       |
|-------------------------|------------------------|-----------------|------------------------------------------------|-----------|----------------------|-------|
| 7: Unit 735<br>Location | Item                   | Results         | Notes                                          | Pic       | Date                 | Fixed |
| General Unit            | General Unit           | General Comment | Moved in before construction walk              |           | 11/23/21<br>14:27 CA |       |
| Entry                   | Door                   | Unacceptable    |                                                | 1         | 11/01/21<br>11:38 CA |       |
| Kitchen                 | Refrigerator           | Unacceptable    |                                                | <u>2</u>  | 11/01/21<br>11:39 CA |       |
| Kitchen                 | Refrigerator           | General Comment | No water coming from refrigerator<br>dispenser | <u>2</u>  | 11/01/21<br>11:39 CA |       |
| Kitchen                 | Garbage Disposal       | Unacceptable    |                                                |           | 11/01/21<br>11:42 CA |       |
| Kitchen                 | Garbage Disposal       | General Comment | The garbage disposal is not working            |           | 11/01/21<br>11:42 CA |       |
| Kitchen                 | Cabinets               | Unacceptable    |                                                | <u>3</u>  | 11/01/21<br>11:42 CA |       |
| Kitchen                 | Cabinets               | General Comment | Screw covers needed under kitchen sink         | <u>3</u>  | 11/01/21<br>11:42 CA |       |
| Master Bath             | Flooring               | Unacceptable    |                                                | <u>4</u>  | 11/01/21<br>11:57 CA |       |
| Master Bath             | Flooring               | General Comment | The flooring is very dirty                     | <u>4</u>  | 11/01/21<br>11:57 CA |       |
| Master Bath             | Tub/Shower             | General Comment | There is paint on the shower surround          | <u>5</u>  | 11/01/21<br>11:58 CA |       |
| Master Bath             | Toilet Paper Holder    | Unacceptable    |                                                | <u>6</u>  | 11/01/21<br>11:58 CA |       |
| Master Bath             | Toilet Paper Holder    | General Comment | The toilet paper roller is missing             | <u>6</u>  | 11/01/21<br>11:59 CA |       |
| Master Bath             | Sink                   | Unacceptable    |                                                |           | 11/01/21<br>11:59 CA |       |
| Master Bath             | Sink                   | General Comment | The pop-up does not hold water                 |           | 11/01/21<br>11:59 CA |       |
| Master Bath             | Toilet                 | Unacceptable    |                                                | Z         | 11/01/21<br>11:59 CA |       |
| Master Bath             | Toilet                 | General Comment | The toilet seat is missing                     | Z         | 11/01/21<br>11:59 CA |       |
| Master Bedroom          | Window/Screens         | Unacceptable    |                                                |           | 11/01/21             |       |
| Vaster Bedroom          | Window/Screens         | General Comment | The window will not open                       |           | 11:50 CA<br>11/01/21 |       |
| Vaster Bedroom          | Closet Doors           | General Comment | 1. Doorstop missing for bedroom closet         | <u>8</u>  | 11:50 CA<br>11/01/21 |       |
| Master Bedroom          | Closet Doors           | Unacceptable    | 2. Touch up paint needed on closet door        | <u>8</u>  | 11:53 CA<br>11/01/21 |       |
| Master Bedroom          | Closet Shelf           | Unacceptable    |                                                | <u>9</u>  | 11:53 CA<br>11/01/21 |       |
| Vaster Bedroom          | Closet Shelf           | General Comment | Touch up paint needed on bedroom               | <u>9</u>  | 11:53 CA<br>11/01/21 |       |
| Master Bedroom          | Elect Switch & Outlets | Unacceptable    | closet shelves                                 | 10        | 11:53 CA<br>11/01/21 |       |
| Master Bedroom          | Elect Switch & Outlets | General Comment | Clean switch plate cover                       | <u>10</u> | 11:54 CA<br>11/01/21 |       |
| Misc                    | Washer/Dryer           | General Comment | Touch up paint needed laundry door             | <u>11</u> | 11:54 CA<br>11/01/21 |       |
| Misc                    | Storage Closet         | Unacceptable    | frame                                          | <u>12</u> | 11:45 CA<br>11/01/21 |       |
|                         | C C                    | ·               | 1. Paint on door hinges for closet next to     |           | 11:46 CA<br>11/01/21 |       |
| Visc                    | Storage Closet         | General Comment | laundry<br>2. glue on front of door            | <u>12</u> | 11:49 CA             |       |
| Entire Unit             | Final Cleaning         | Unacceptable    |                                                | <u>13</u> | 11/01/21<br>12:01 CA |       |
| Entire Unit             | Final Cleaning         | General Comment | The apartment needs a full clean               | <u>13</u> | 11/01/21<br>12:01 CA |       |
| Entry                   | General Location       | General Comment | Doorbell not working properly                  |           | 11/01/21<br>11:38 CA |       |

## 7: Unit 735

7 Unit 735 - Kitchen - Refrigerator

7 Unit 735 - Kitchen - Cabinets

7 Unit 735 - Master Bath - Tub/Shower

7 Unit 735 - Master Bath - Toilet Paper Holder

7 Unit 735 - Master Bath - Toilet

8

7 Unit 735 - Master Bedroom - Closet Doors